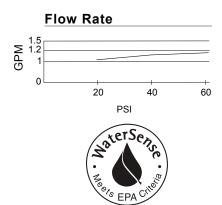

# Description

- · Ceramic disc valves
- 7 1/2" spout height, 6 1/4" spout length, laminar flow
- Includes metal touch down drain DA505918 with color matching cap and flange and chrome plated tailpiece
- 360° spout swivel
- 3 hole mount, 4" 8" installation
- 1.2gpm (4.5L/min) maximum flow rate @60 psi
- Meets CEC Requirement