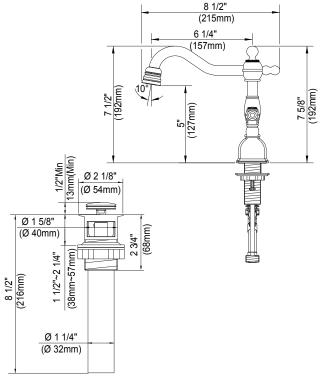

# Description

- · Ceramic disc valves
- 7 1/2" spout height, 6 1/4" spout length, laminar flow
- Includes metal touch down drain DA505918 with color matching cap and flange and chrome plated tailpiece
- 360° spout swivel
- 3 hole mount, 4" 8" installation
- 1.2gpm (4.5L/min) maximum flow rate @60 psi
- Meets CEC Requirement