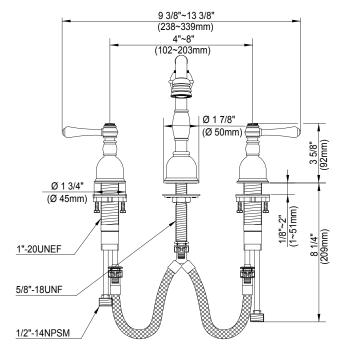

# Description

- · Ceramic disc valves
- 7 1/2" spout height, 6 1/4" spout length, laminar flow
- Includes metal touch down drain DA505918 with color matching cap and flange and chrome plated tailpiece
- 360° spout swivel
- 3 hole mount, 4" 8" installation
- 1.2gpm (4.5L/min) maximum flow rate @60 psi
- Meets CEC Requirement