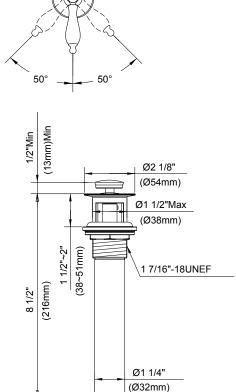

### Description

- Ceramic disc valve
- 4 ½" high spout, 4 ½" spout length, laminar flow
- With 50/50 touch down drain assembly
- Single hole mount with optional deck plate DA667229
- 1.2gpm (4.5L/min) maximum flow rate @60 psi
- Meets CEC Requirement