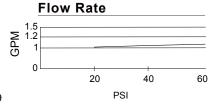

### Description

- Ceramic disc valve
- 4 ½" high spout, 4 ½" spout length, laminar flow
- With 50/50 touch down drain assembly
- Single hole mount with optional deck plate DA667229
- 1.2gpm (4.5L/min) maximum flow rate @60 psi
- Meets CEC Requirement