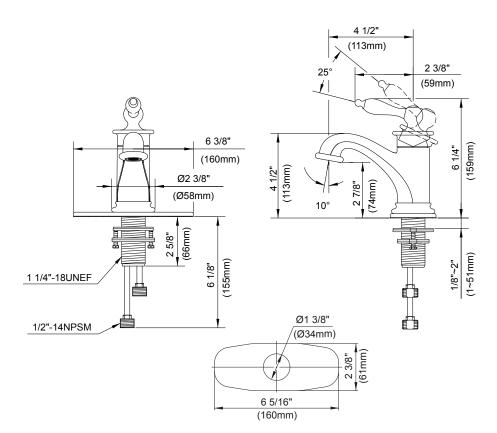

### Description

- Ceramic disc valve
- 4 ½" high spout, 4 ½" spout length, laminar flow
- With 50/50 touch down drain assembly
- Single hole mount with optional deck plate DA667229
- 1.2gpm (4.5L/min) maximum flow rate @60 psi
- Meets CEC Requirement