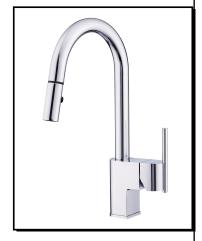

# COMO™ SINGLE HANDLE PULL-DOWN KITCHEN FAUCET

#### Model

D454442

# Description

- · Ceramic disc cartridge
- 16 7/8" high swivel spout, 8 7/8" spout length
- 2 function spray/aerated stream
- SnapBack™ retraction system with Grip Lock™ weight
- 8" deck plate DA607750 sold separately for single hole mounting
- 1.75gpm (6.6L/min) max Aeration/2.2gpm (8.3L/min) max Spray @60psi
- Meets CEC Requirement