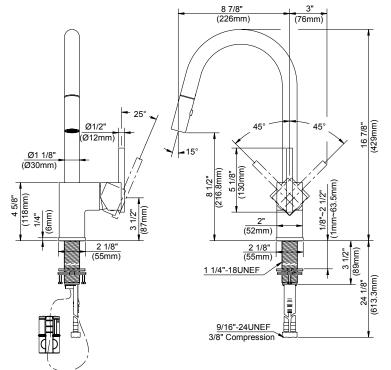

# Description

- · Ceramic disc cartridge
- 16 7/8" high swivel spout, 8 7/8" spout length
- 2 function spray/aerated stream
- SnapBack™ retraction system with Grip Lock™ weight
- 8" deck plate DA607750 sold separately for single hole mounting
- 1.75gpm (6.6L/min) max Aeration/2.2gpm (8.3L/min) max Spray @60psi
- Meets CEC Requirement