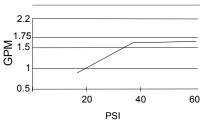

# Description

- · Ceramic disc cartridge
- 16 7/8" high swivel spout, 8 7/8" spout length
- 2 function spray/aerated stream
- SnapBack™ retraction system with Grip Lock™ weight
- 8" deck plate DA607750 sold separately for single hole mounting
- 1.75gpm (6.6L/min) max Aeration/2.2gpm (8.3L/min) max Spray @60psi
- Meets CEC Requirement

## **Aeration Flow Rate**