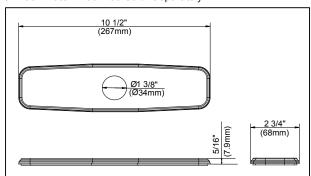

# Description

- · Ceramic disc cartridge
- 16 7/8" high swivel spout, 8 7/8" spout length
- 2 function spray/aerated stream
- SnapBack™ retraction system with Grip Lock™ weight
- 8" deck plate DA607750 sold separately for single hole mounting
- 1.75gpm (6.6L/min) max Aeration/2.2gpm (8.3L/min) max Spray @60psi
- Meets CEC Requirement

## Finishes Available

- Chrome
- Other: Refer to Price List for additional finish

8" Deck Plate DA607750 Sold Separately

| Submittal | Information: |
|-----------|--------------|
|-----------|--------------|