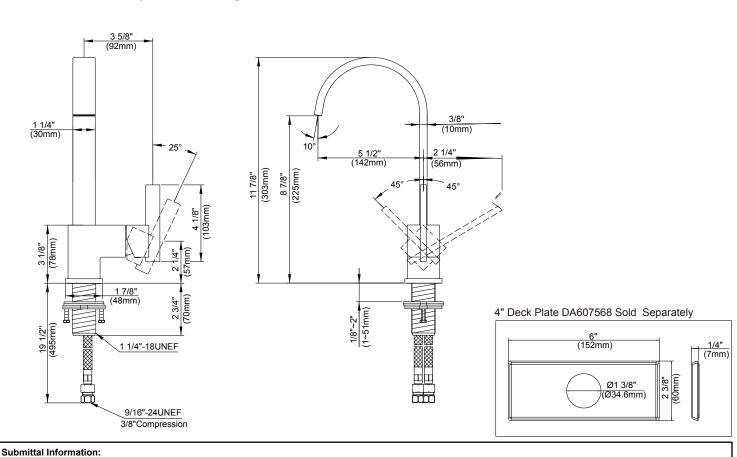

## **Description**

- · Ceramic disc valve
- 12" high fixed spout, 5 1/2" spout length
- Natural water stream
- 4" deck plate DA607568 sold separately for single hole mounting
- 1.75gpm (6.6L/min) maximum flow rate @60 psi