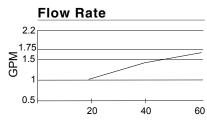

## **Description**

- Ceramic disc valve
- 7 3/4" high spout, 6 3/4" spout length
- 2 function spray/aerated stream
- Includes brass soap/lotion dispenser
- Quiet running hose with spring retraction
- 2 hole mount with optional deck plate
- 1.75gpm (6.6L/min) maximum flow rate @60 psi
- Meets CEC Requirement