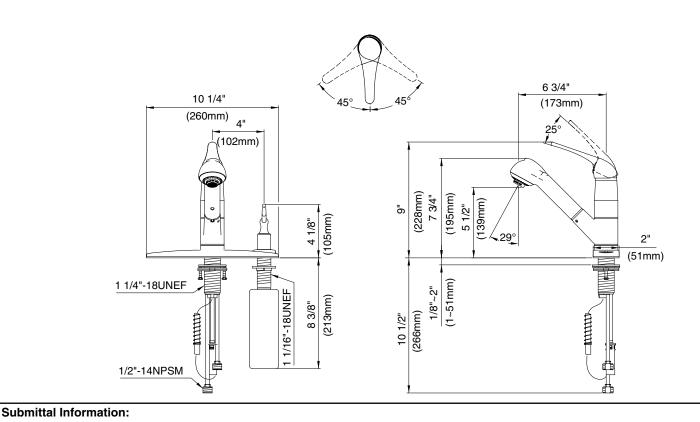

## **Description**

- Ceramic disc valve
- 7 3/4" high spout, 6 3/4" spout length
- 2 function spray/aerated stream
- Includes brass soap/lotion dispenser
- Quiet running hose with spring retraction
- 2 hole mount with optional deck plate
- 1.75gpm (6.6L/min) maximum flow rate @60 psi
- Meets CEC Requirement