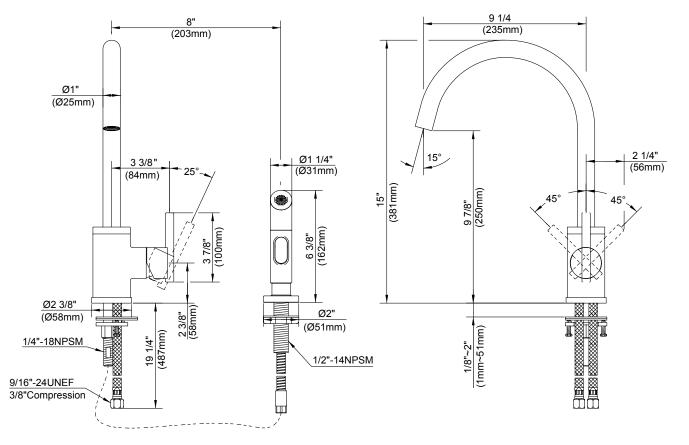

### Description

- · Ceramic disc valve
- 15" high spout, 9 1/4" spout length
- Matching brass spray
- 2 hole mount
- Maximum flow rate on aeration at 1.75gpm & side spray as temporary flow at 2.2gpm
- Meets CEC requirements