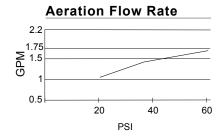

### Description

- · Ceramic disc valve
- 15" high spout, 9 1/4" spout length
- Matching brass spray
- 2 hole mount
- Maximum flow rate on aeration at 1.75gpm & side spray as temporary flow at 2.2gpm
- Meets CEC requirements