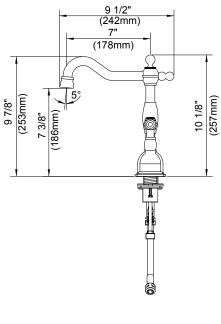

### Description

- · Ceramic disc valves
- 10" high swivel spout, 7" spout length, laminar flow
- With metal touch-down drain assembly
- 3 hole mount, 6"-12" installation
- 1.2gpm (4.5L/min) maximum flow rate @60 psi
- Meets CEC Requirement