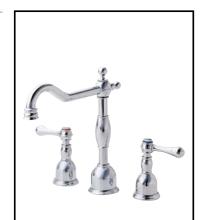

## OPULENCE™ TWO HANDLE WIDESPREAD LAVATORY FAUCET

### Description

- · Ceramic disc valves
- 10" high swivel spout, 7" spout length, laminar flow
- With metal touch-down drain assembly
- 3 hole mount, 6"-12" installation
- 1.2gpm (4.5L/min) maximum flow rate @60 psi
- Meets CEC Requirement