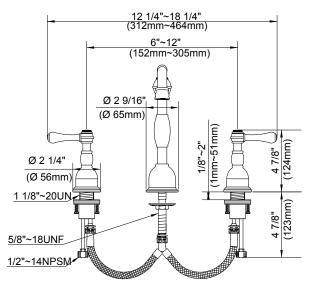

### Description

- · Ceramic disc valves
- 10" high swivel spout, 7" spout length, laminar flow
- With metal touch-down drain assembly
- 3 hole mount, 6"-12" installation
- 1.2gpm (4.5L/min) maximum flow rate @60 psi
- Meets CEC Requirement