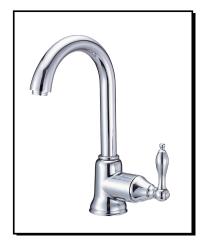

### Description

- · Ceramic disc valve
- 11" high swivel spout, 5  $\frac{1}{2}$ " spout length
- Single hole mount
- 1.75gpm (6.6 L/min) maximum flow rate @60 psi
- Meets CEC requirements