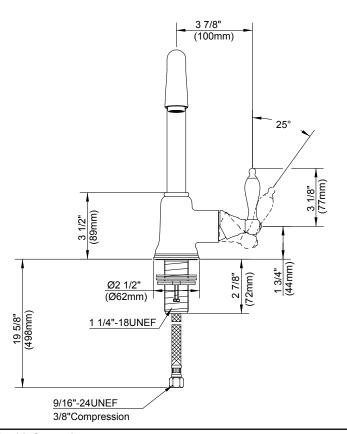

### Description

- · Ceramic disc valve
- 11" high swivel spout, 5  $\frac{1}{2}$ " spout length
- Single hole mount
- 1.75gpm (6.6 L/min) maximum flow rate @60 psi
- Meets CEC requirements