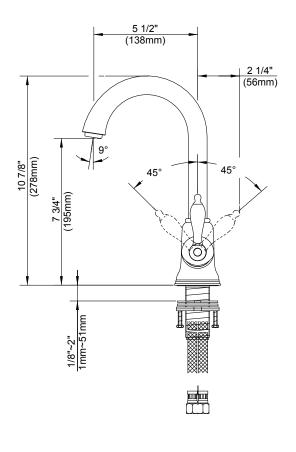

#### Model

D150540

### Description

- · Ceramic disc valve
- 11" high swivel spout, 5  $\frac{1}{2}$ " spout length
- Single hole mount
- 1.75gpm (6.6 L/min) maximum flow rate @60 psi
- Meets CEC requirements