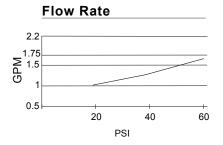

### Description

- · Ceramic disc valve
- 11" high swivel spout, 5  $\frac{1}{2}$ " spout length
- Single hole mount
- 1.75gpm (6.6 L/min) maximum flow rate @60 psi
- Meets CEC requirements