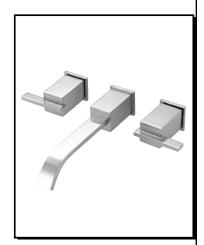

#### Model

D316144T

## Description

- · Ceramic disc valves
- 10" spout length
- Natural water stream
- Includes metal touch down drain DA505918 with color matching cap and flange and chrome plated tailpiece
- · 3 hole wall mount
- 1.2gpm (4.5L/min) maximum flow rate @60 psi
- Meets CEC Requirement