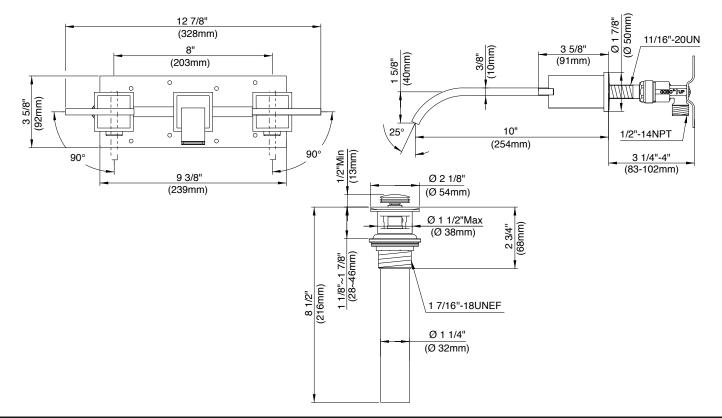

## Description

- · Ceramic disc valves
- 10" spout length
- Natural water stream
- Includes metal touch down drain DA505918 with color matching cap and flange and chrome plated tailpiece
- · 3 hole wall mount
- 1.2gpm (4.5L/min) maximum flow rate @60 psi
- Meets CEC Requirement