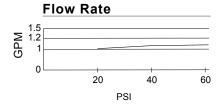

## **Description**

- · Ceramic disc valves
- 9" high spout, 5 1/4" spout length
- · With metal touch down drain assembly
- 3 hole mount, 4" 12" installation
- · Hot and cold indicators DA60A060 included
- 1.2gpm (4.5L/min) maximum flow rate @60 psi
- Meets CEC Requirement