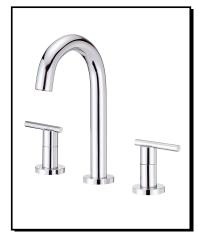

### PARMA™ TRIM LINE TWO HANDLE MINI-WIDESPREAD LAVATORY FAUCET

## **Description**

- · Ceramic disc valves
- 9" high spout, 5 1/4" spout length
- · With metal touch down drain assembly
- 3 hole mount, 4" 12" installation
- · Hot and cold indicators DA60A060 included
- 1.2gpm (4.5L/min) maximum flow rate @60 psi
- Meets CEC Requirement