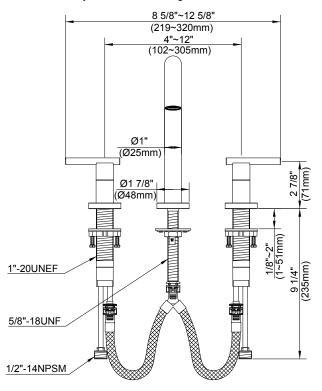

## **Description**

- · Ceramic disc valves
- 9" high spout, 5 1/4" spout length
- · With metal touch down drain assembly
- 3 hole mount, 4" 12" installation
- · Hot and cold indicators DA60A060 included
- 1.2gpm (4.5L/min) maximum flow rate @60 psi
- Meets CEC Requirement