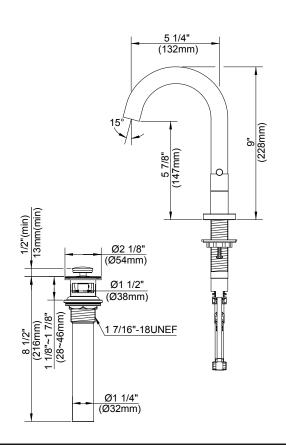

#### Model

D304658

## **Description**

- · Ceramic disc valves
- 9" high spout, 5 1/4" spout length
- · With metal touch down drain assembly
- 3 hole mount, 4" 12" installation
- · Hot and cold indicators DA60A060 included
- 1.2gpm (4.5L/min) maximum flow rate @60 psi
- Meets CEC Requirement