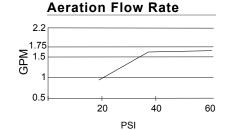

## Description

- · Ceramic disc valve
- 10 3/4" high spout, 8" spout length
- Matching brass spray
- 2 hole mount
- Maximum flow rate on aeration at 1.75gpm & side spray as temporary flow at 2.2gpm
- Meets CEC requirements