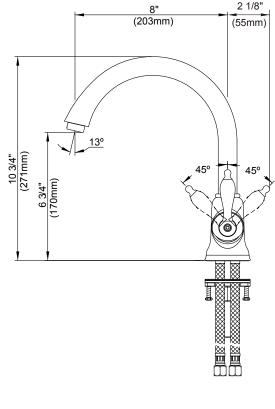

## Description

- · Ceramic disc valve
- 10 3/4" high spout, 8" spout length
- Matching brass spray
- 2 hole mount
- Maximum flow rate on aeration at 1.75gpm & side spray as temporary flow at 2.2gpm
- Meets CEC requirements