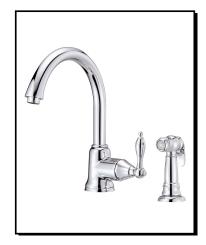

## FAIRMONT™ SINGLE HANDLE KITCHEN FAUCET WITH SPRAY

## Description

- · Ceramic disc valve
- 10 3/4" high spout, 8" spout length
- Matching brass spray
- 2 hole mount
- Maximum flow rate on aeration at 1.75gpm & side spray as temporary flow at 2.2gpm
- Meets CEC requirements