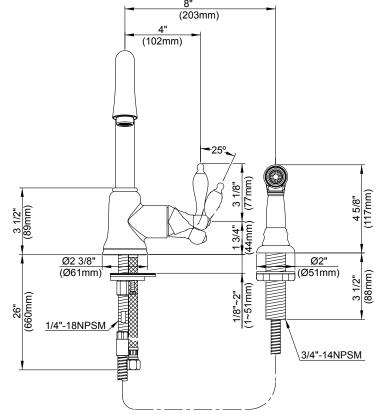

## Description

- · Ceramic disc valve
- 10 3/4" high spout, 8" spout length
- Matching brass spray
- 2 hole mount
- Maximum flow rate on aeration at 1.75gpm & side spray as temporary flow at 2.2gpm
- Meets CEC requirements