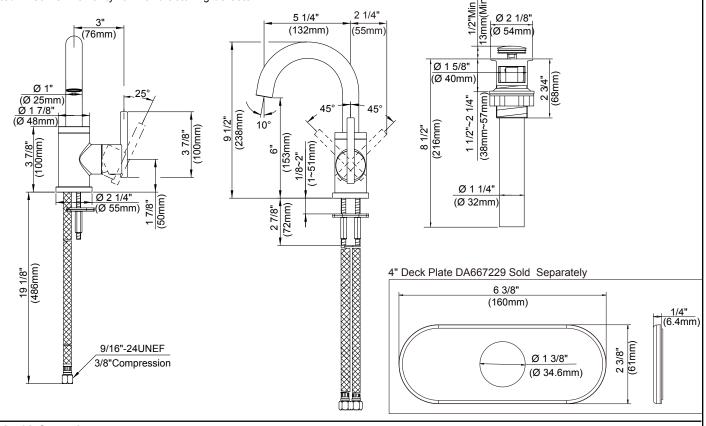

#### Description

- · Ceramic disc valve
- 9 1/2" high swivel spout, 5 1/4" spout length, laminar flow
- 360° spout swivel
- · Includes metal touch down drain DA505918 with color matching cap and flange and chrome plated tailpiece
- · 4" deck plate DA667229 sold separately for single hole mounting
- 1.2gpm (4.5L/min) maximum flow rate @60 psi
- Meets CEC Requirement