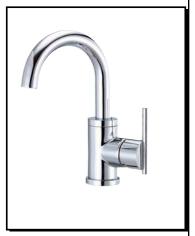

#### Description

- · Ceramic disc valve
- 9 1/2" high swivel spout, 5 1/4" spout length, laminar flow
- 360° spout swivel
- · Includes metal touch down drain DA505918 with color matching cap and flange and chrome plated tailpiece
- · 4" deck plate DA667229 sold separately for single hole mounting
- 1.2gpm (4.5L/min) maximum flow rate @60 psi
- Meets CEC Requirement