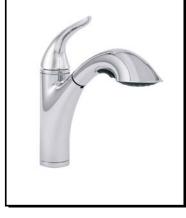

# ANTIOCH™ SINGLE HANDLE PULL-OUT KITCHEN FAUCET

## Description

- Ceramic disc valve
- 9 1/8" high spout,9 1/2" spout length
- 2 function spray/aerated stream
- Single hole mount
- 1.75gpm (6.6L/min) max Aeration/2.2gpm (8.3L/min) max Spray @ 60psi
- Meets CEC Requirement