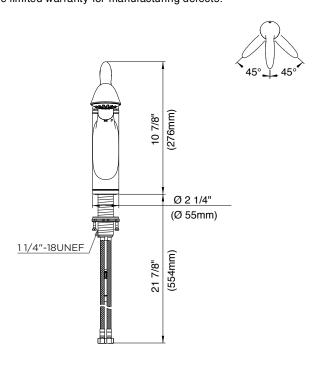

## Description

- Ceramic disc valve
- 9 1/8" high spout,9 1/2" spout length
- 2 function spray/aerated stream
- Single hole mount
- 1.75gpm (6.6L/min) max Aeration/2.2gpm (8.3L/min) max Spray @ 60psi
- Meets CEC Requirement