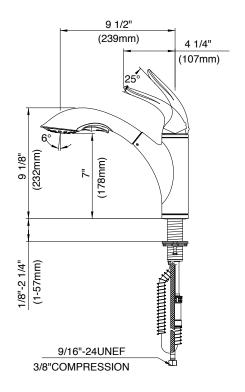

## Description

- Ceramic disc valve
- 9 1/8" high spout,9 1/2" spout length
- 2 function spray/aerated stream
- Single hole mount
- 1.75gpm (6.6L/min) max Aeration/2.2gpm (8.3L/min) max Spray @ 60psi
- Meets CEC Requirement