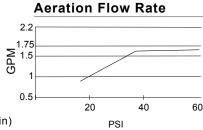

## Description

- Ceramic disc valve
- 9 1/8" high spout,9 1/2" spout length
- 2 function spray/aerated stream
- Single hole mount
- 1.75gpm (6.6L/min) max Aeration/2.2gpm (8.3L/min) max Spray @ 60psi
- Meets CEC Requirement