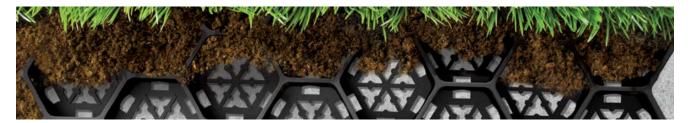

## TUFFTRACK™ GRASS PAVER

Tufftrack™ Grass Pavers are the strongest paver on the market that works for both grass and gravel applications. Manufactured in rigid 24" square panels it offers maximum strength and stabilization for support of heavy vehicles like fire trucks.

Tufftrack™ Grass Pavers are 24" x 24" rigid panels featuring a clip fastener designed for fast installation that easily connects without extra pieces or tools. The Tufftrack Grass Paver has a combined series of 120 nested hexagonal cells per paver cell with 12 connecting clips. This unique combination provides superior stability and durability.

## Specifications

Tufftrack™ is available in: 24" x 24" panels, 1.5" thick

Empty cells have a compressive strength of