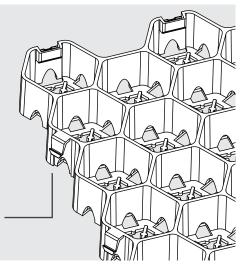

Tufftrack™ Grass Pavers are 24" x 24" rigid panels featuring a clip fastener designed for fast installation that easily connects without extra pieces or tools. The Tufftrack Grass Paver has a combined series of 120 nested hexagonal cells per paver cell with 12 connecting clips. This unique combination provides superior stability and durability.

## Specifications

Tufftrack™ is available in: 24" x 24" panels, 1.5" thick

Empty cells have a compressive strength of