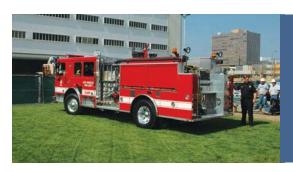

## TUFFTRACK™ GRASS PAVER

Tufftrack™ Grass Pavers are the strongest paver on the market that works for both grass and gravel applications. Manufactured in rigid 24" square panels it offers maximum strength and stabilization for support of heavy vehicles like fire trucks.

## **Ideal Applications**

- Fire lanes
- Emergency vehicle access roads
- Truck maintenance and equipment yards
- Truck & cart wash-down areas
- RV & boat access and parking
- Residential driveways

- Parking lots
- Overflow parking lots