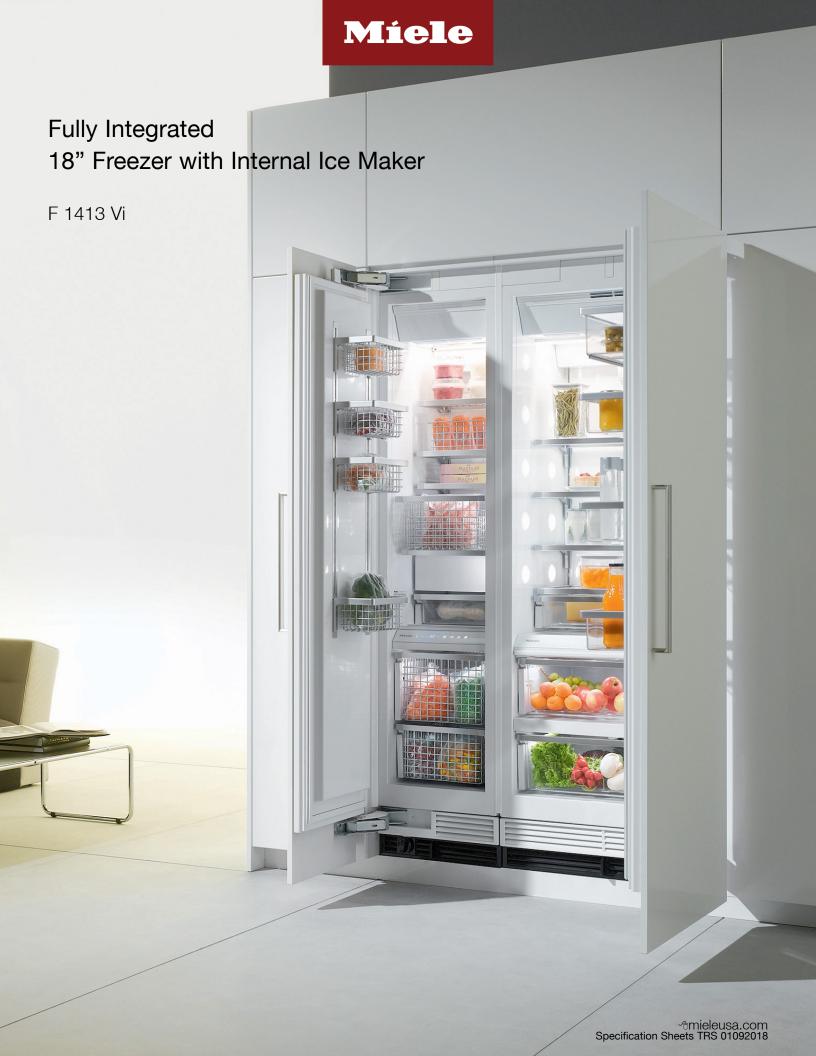

### F 1413 Vi Features:

- MasterCool controls
- ClearView lighting system
- Drop and Lock Shelves
- SmartFresh storage drawers
- FullView storage drawers
- Ice maker
- RemoteVision capable
- Acoustic door and temperature alarm
- Optical door and temperature alarm
- Energy Star

| SPECIFICATIONS                             |                                                                                                                                                                                                                                                                                                                                                                                                 |
|--------------------------------------------|-------------------------------------------------------------------------------------------------------------------------------------------------------------------------------------------------------------------------------------------------------------------------------------------------------------------------------------------------------------------------------------------------|
| F 1413 Vi — Item 37141301USA - Left Hinged |                                                                                                                                                                                                                                                                                                                                                                                                 |
| Overall Unit Width                         | 17³/₄" (451 mm)                                                                                                                                                                                                                                                                                                                                                                                 |
| Overall Unit Height                        | 84" (2134 mm)                                                                                                                                                                                                                                                                                                                                                                                   |
| Overall Unit Depth                         | 24" (610 mm)                                                                                                                                                                                                                                                                                                                                                                                    |
| Niche                                      |                                                                                                                                                                                                                                                                                                                                                                                                 |
| Minimum Cabinet Opening Width              | 18" (457 mm)                                                                                                                                                                                                                                                                                                                                                                                    |
| Minimum Cabinet Opening Height             | 84" (2134 mm)                                                                                                                                                                                                                                                                                                                                                                                   |
| Minimum Cabinet Opening Depth              | 25" (635 mm)*                                                                                                                                                                                                                                                                                                                                                                                   |
| Interior Volume                            |                                                                                                                                                                                                                                                                                                                                                                                                 |
| Freezer Volume                             | 8.39 cu-ft (237.6 L)                                                                                                                                                                                                                                                                                                                                                                            |
| Plumbing                                   |                                                                                                                                                                                                                                                                                                                                                                                                 |
| Water Supply Requirements                  | Connect to a cold water supply only. Do not connect to a low-mineral or a reverse osmosis system. Must be connected to a shut-off valve. The water shut-off valve must be accessible after installation. The water pressure must be between 25 psi (1.7 bar) and may not exceed 80 psi (5.5 bar). If the pressure is higher than 80 psi (5.5 bar), a pressure reducing valve must be installed. |
| Water Connection Line                      | Standard 1/4" O.D flexible water line. The maximum outer diameter of the water pipe (without fittings): 3/8" (10 mm). Water line is not included.                                                                                                                                                                                                                                               |
| Electrical                                 |                                                                                                                                                                                                                                                                                                                                                                                                 |
| Electrical Requirements - Volts/Amps       | 110V / 120V, 60Hz, 15 Amps In the case of side-by-side installations, a separate outlet must be used for each appliance.                                                                                                                                                                                                                                                                        |
| Power Cord - Plug and length               | NEMA 5-15 plug, 5 ft (1.52 m)                                                                                                                                                                                                                                                                                                                                                                   |
| Custom Panel                               | Please refer to the manual for further details.                                                                                                                                                                                                                                                                                                                                                 |
| Maximum Panel Weight                       | 123 lbs (56 kg)                                                                                                                                                                                                                                                                                                                                                                                 |
| Maximum Panel Thickness                    | 1¹/₂" (38 mm)                                                                                                                                                                                                                                                                                                                                                                                   |
| Minimum Panel Thickness                    | ³/₄" (19 mm)                                                                                                                                                                                                                                                                                                                                                                                    |
| Shipping                                   |                                                                                                                                                                                                                                                                                                                                                                                                 |
| Shipping Weight                            | 354 lbs (160.5 kg)                                                                                                                                                                                                                                                                                                                                                                              |
| Shipping Dimensions                        | 21 <sup>1</sup> / <sub>4</sub> " W x 89 <sup>13</sup> / <sub>16</sub> " H x 29 <sup>1</sup> / <sub>4</sub> " D                                                                                                                                                                                                                                                                                  |
| Support                                    |                                                                                                                                                                                                                                                                                                                                                                                                 |
| Call Miele                                 | (800) 999-1360                                                                                                                                                                                                                                                                                                                                                                                  |
| Miele Website                              | ⊕www.mieleusa.com                                                                                                                                                                                                                                                                                                                                                                               |
| 20/20 Link                                 | <sup>⊕</sup> 2020technologies.com                                                                                                                                                                                                                                                                                                                                                               |