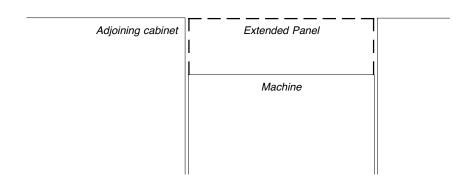

### **Panel Notes**

If the adjoining cabinets are taller than the height of machine (HOM) - the front panel may be extended accordingly. Simply maintain the toekick height and extend the panel the needed distance.