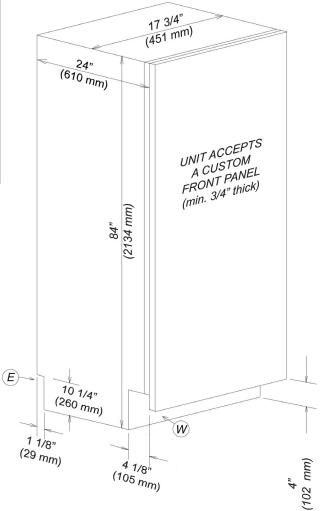

#### **CUSTOM INSTALLATIONS**

**These units do not come equipped with a front panel**. They are designed to accept a custom door panel supplied by the cabinet maker. Miele has a unique panel integration system which allows the panels to align with the surrounding cabinets.

Panel size is determined in the following manner:

Width: 17 3/4" (451 mm) in all cases

Thickness: Minimum 3/4" (19 mm) outside frame

**Height:** Determined using the following calculation:

Panel Height = HOC - TKH

**HOC** = Total height of cabinet or side panel

**TKH** = Toe-kick height

**Note**: Finish back side of panels to insure appearance

Panel may extend above unit. This is **not** 

considered in height calculation

Maximum panel weight: 123 Pounds