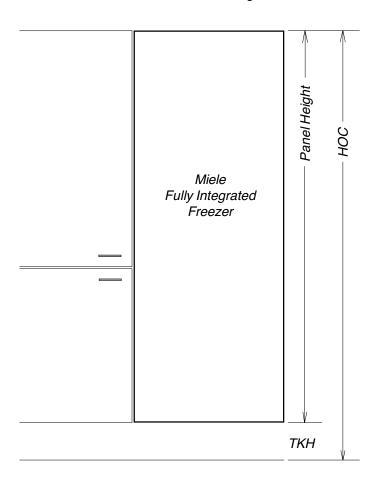

Panel size is determined in the following manner:

Width: 17 3/4" (451 mm) in all cases

Thickness: Minimum 3/4" (19 mm) outside frame

**Height:** Determined using the following calculation:

Panel Height = HOC - TKH

**HOC** = Total height of cabinet or side panel

**TKH** = Toe-kick height

**Note**: Finish back side of panels to insure appearance

Panel may extend above unit. This is **not** 

considered in height calculation