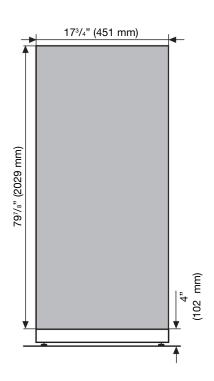

Panel size is determined in the following manner:

Width: 17 3/4" (451 mm) in all cases

Thickness: Minimum 3/4" (19 mm) outside frame

**Height:** Determined using the following calculation:

Panel Height = HOC - TKH

**HOC** = Total height of cabinet or side panel

**TKH** = Toe-kick height

**Note**: Finish back side of panels to insure appearance

Panel may extend above unit. This is **not** 

considered in height calculation

Maximum panel weight: 123 Pounds