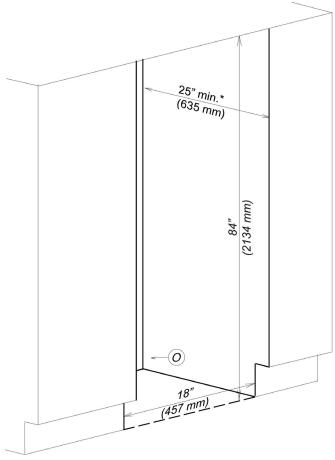

| SPECIFICATIONS                             |                                                                                                                                                                                                                                                                                                                                                                                                 |
|--------------------------------------------|-------------------------------------------------------------------------------------------------------------------------------------------------------------------------------------------------------------------------------------------------------------------------------------------------------------------------------------------------------------------------------------------------|
| F 1413 Vi — Item 37141301USA - Left Hinged |                                                                                                                                                                                                                                                                                                                                                                                                 |
| Overall Unit Width                         | 17³/₄" (451 mm)                                                                                                                                                                                                                                                                                                                                                                                 |
| Overall Unit Height                        | 84" (2134 mm)                                                                                                                                                                                                                                                                                                                                                                                   |
| Overall Unit Depth                         | 24" (610 mm)                                                                                                                                                                                                                                                                                                                                                                                    |
| Niche                                      |                                                                                                                                                                                                                                                                                                                                                                                                 |
| Minimum Cabinet Opening Width              | 18" (457 mm)                                                                                                                                                                                                                                                                                                                                                                                    |
| Minimum Cabinet Opening Height             | 84" (2134 mm)                                                                                                                                                                                                                                                                                                                                                                                   |
| Minimum Cabinet Opening Depth              | 25" (635 mm)*                                                                                                                                                                                                                                                                                                                                                                                   |
| Interior Volume                            |                                                                                                                                                                                                                                                                                                                                                                                                 |
| Freezer Volume                             | 8.39 cu-ft (237.6 L)                                                                                                                                                                                                                                                                                                                                                                            |
| Plumbing                                   |                                                                                                                                                                                                                                                                                                                                                                                                 |
| Water Supply Requirements                  | Connect to a cold water supply only. Do not connect to a low-mineral or a reverse osmosis system. Must be connected to a shut-off valve. The water shut-off valve must be accessible after installation. The water pressure must be between 25 psi (1.7 bar) and may not exceed 80 psi (5.5 bar). If the pressure is higher than 80 psi (5.5 bar), a pressure reducing valve must be installed. |
| Water Connection Line                      | Standard 1/4" O.D flexible water line. The maximum outer diameter of the water pipe (without fittings): 3/8" (10 mm). Water line is not included.                                                                                                                                                                                                                                               |
| Electrical                                 |                                                                                                                                                                                                                                                                                                                                                                                                 |
| Electrical Requirements - Volts/Amps       | 110V / 120V, 60Hz, 15 Amps In the case of side-by-side installations, a separate outlet must be used for each appliance.                                                                                                                                                                                                                                                                        |
| Power Cord - Plug and length               | NEMA 5-15 plug, 5 ft (1.52 m)                                                                                                                                                                                                                                                                                                                                                                   |
| Custom Panel                               | Please refer to the manual for further details.                                                                                                                                                                                                                                                                                                                                                 |
| Maximum Panel Weight                       | 123 lbs (56 kg)                                                                                                                                                                                                                                                                                                                                                                                 |
| Maximum Panel Thickness                    | 1¹/₂" (38 mm)                                                                                                                                                                                                                                                                                                                                                                                   |
| Minimum Panel Thickness                    | ³/₄" (19 mm)                                                                                                                                                                                                                                                                                                                                                                                    |
| Shipping                                   |                                                                                                                                                                                                                                                                                                                                                                                                 |
| Shipping Weight                            | 354 lbs (160.5 kg)                                                                                                                                                                                                                                                                                                                                                                              |
| Shipping Dimensions                        | 21 <sup>1</sup> / <sub>4</sub> " W x 89 <sup>13</sup> / <sub>16</sub> " H x 29 <sup>1</sup> / <sub>4</sub> " D                                                                                                                                                                                                                                                                                  |
| Support                                    |                                                                                                                                                                                                                                                                                                                                                                                                 |
| Call Miele                                 | (800) 999-1360                                                                                                                                                                                                                                                                                                                                                                                  |
| Miele Website                              | ⊕www.mieleusa.com                                                                                                                                                                                                                                                                                                                                                                               |
| 20/20 Link                                 | <sup>⊕</sup> 2020technologies.com                                                                                                                                                                                                                                                                                                                                                               |

#### Please note the following:

- This specification sheet is for a single built-in unit.
- When combining multiple MasterCool units side-by-side, please refer to the Merging Kit specification sheet.

\*If design calls for a partition less than 6  $^{5}/_{16}$ " (160 mm) the left unit's cutout will require an additional  $^{1}/_{6}$ " (3 mm) to the width to allow installation of the Heating Mat/Merge Kit.

#### Location Codes

- E 5 foot Nema 5-15 molded plug power cord connects lower left rear
- O Standard NEMA 5-15 Outlet locate less than 9" above finished floor
- W 1/4" flexible water line not included