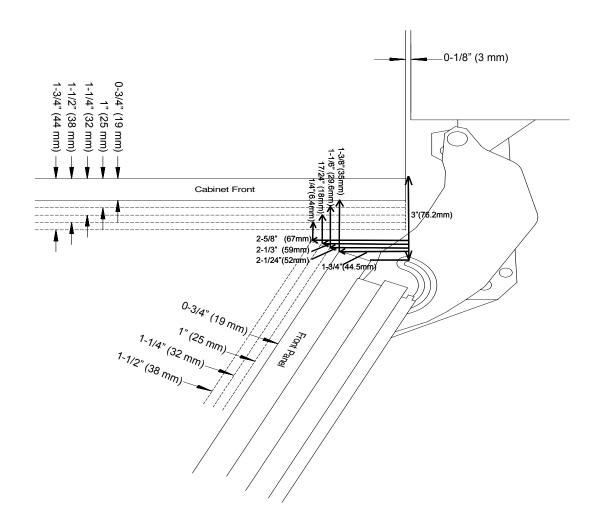

#### HINGING DETAILS

#### 115° Door

#### Thickness options

**NOTE**: Additional space needed depending on the thickness of front panels and handle used.

Freezer units cannot be stop pinned at 90°

HINGING DETAILS 115<sup>0</sup> OPENING