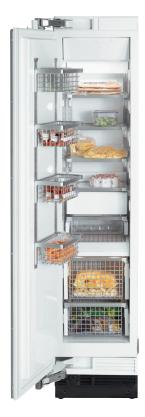

### F 1413 Vi Features:

- MasterCool controls
- ClearView lighting system
- Drop and Lock Shelves
- SmartFresh storage drawers
- FullView storage drawers
- Ice maker
- RemoteVision capable
- Acoustic door and temperature alarm
- Optical door and temperature alarm
- Energy Star

| SPECIFICATIONS                             |                                                                                                                                                                                                                                                                                                                                                                                                 |
|--------------------------------------------|-------------------------------------------------------------------------------------------------------------------------------------------------------------------------------------------------------------------------------------------------------------------------------------------------------------------------------------------------------------------------------------------------|
| F 1413 Vi — Item 37141301USA - Left Hinged |                                                                                                                                                                                                                                                                                                                                                                                                 |
| Overall Unit Width                         | 17³/₄" (451 mm)                                                                                                                                                                                                                                                                                                                                                                                 |
| Overall Unit Height                        | 84" (2134 mm)                                                                                                                                                                                                                                                                                                                                                                                   |
| Overall Unit Depth                         | 24" (610 mm)                                                                                                                                                                                                                                                                                                                                                                                    |
| Niche                                      |                                                                                                                                                                                                                                                                                                                                                                                                 |
| Minimum Cabinet Opening Width              | 18" (457 mm)                                                                                                                                                                                                                                                                                                                                                                                    |
| Minimum Cabinet Opening Height             | 84" (2134 mm)                                                                                                                                                                                                                                                                                                                                                                                   |
| Minimum Cabinet Opening Depth              | 25" (635 mm)*                                                                                                                                                                                                                                                                                                                                                                                   |
| Interior Volume                            |                                                                                                                                                                                                                                                                                                                                                                                                 |
| Freezer Volume                             | 8.39 cu-ft (237.6 L)                                                                                                                                                                                                                                                                                                                                                                            |
| Plumbing                                   |                                                                                                                                                                                                                                                                                                                                                                                                 |
| Water Supply Requirements                  | Connect to a cold water supply only. Do not connect to a low-mineral or a reverse osmosis system. Must be connected to a shut-off valve. The water shut-off valve must be accessible after installation. The water pressure must be between 25 psi (1.7 bar) and may not exceed 80 psi (5.5 bar). If the pressure is higher than 80 psi (5.5 bar), a pressure reducing valve must be installed. |
| Water Connection Line                      | Standard 1/4" O.D flexible water line. The maximum outer diameter of the water pipe (without fittings): 3/8" (10 mm). Water line is not included.                                                                                                                                                                                                                                               |
| Electrical                                 |                                                                                                                                                                                                                                                                                                                                                                                                 |
| Electrical Requirements - Volts/Amps       | 110V / 120V, 60Hz, 15 Amps In the case of side-by-side installations, a separate outlet must be used for each appliance.                                                                                                                                                                                                                                                                        |
| Power Cord - Plug and length               | NEMA 5-15 plug, 5 ft (1.52 m)                                                                                                                                                                                                                                                                                                                                                                   |
| Custom Panel                               | Please refer to the manual for further details.                                                                                                                                                                                                                                                                                                                                                 |
| Maximum Panel Weight                       | 123 lbs (56 kg)                                                                                                                                                                                                                                                                                                                                                                                 |
| Maximum Panel Thickness                    | 1¹/₂" (38 mm)                                                                                                                                                                                                                                                                                                                                                                                   |
| Minimum Panel Thickness                    | ³/₄" (19 mm)                                                                                                                                                                                                                                                                                                                                                                                    |
| Shipping                                   |                                                                                                                                                                                                                                                                                                                                                                                                 |
| Shipping Weight                            | 354 lbs (160.5 kg)                                                                                                                                                                                                                                                                                                                                                                              |
| Shipping Dimensions                        | 21 <sup>1</sup> / <sub>4</sub> " W x 89 <sup>13</sup> / <sub>16</sub> " H x 29 <sup>1</sup> / <sub>4</sub> " D                                                                                                                                                                                                                                                                                  |
| Support                                    |                                                                                                                                                                                                                                                                                                                                                                                                 |
| Call Miele                                 | (800) 999-1360                                                                                                                                                                                                                                                                                                                                                                                  |
| Miele Website                              | ⊕www.mieleusa.com                                                                                                                                                                                                                                                                                                                                                                               |
| 20/20 Link                                 | <sup>⊕</sup> 2020technologies.com                                                                                                                                                                                                                                                                                                                                                               |