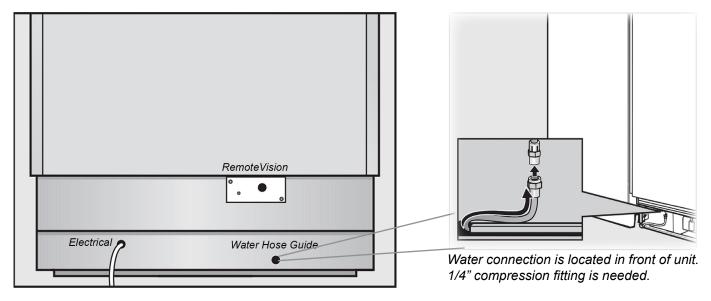

#### Location Codes

- E 5 foot Nema 5-15 molded plug power cord connects lower left rear
- O Standard NEMA 5-15 Outlet locate less than 9" above finished floor
- W 1/4" flexible water line not included

### POWER SUPPLY AND WATER CONNECTION BACK VIEW

Electrical - 5 foot (1.52 m) - 120 Volt - 15 Amp - NEMA 5-15 molded plug Water line - 1/4" flexible water line - not included