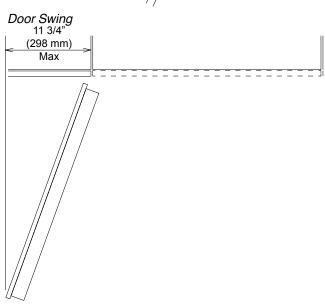

els to align with the surrounding cabinets.

Panel size is determined in the following manner:



Width: 17 3/4" (451 mm) in all cases

Thickness: Minimum 3/4" (19 mm) outside frame

**Height:** Determined using the following calculation:

Panel Height = HOC - TKH

**HOC** = Total height of cabinet or side panel

**TKH** = Toe-kick height

**Note**: Finish back side of panels to insure appearance

Panel may extend above unit. This is **not** 

considered in height calculation

Maximum panel weight: 123 Pounds

### **Panel Notes**

If the adjoining cabinets are taller than the height of machine (HOM) - the front panel may be extended accordingly. Simply maintain the toekick height and extend the panel the needed distance.





#### HINGING DETAILS

#### 115° Door

#### Thickness options





**NOTE**: Additional space needed depending on the thickness of front panels and handle used.

Freezer units cannot be stop pinned at 90°



HINGING DETAILS 115<sup>0</sup> OPENING