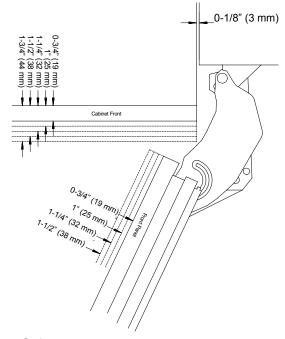

#### HINGING DETAILS

#### 115° Door

#### Thickness options

**NOTE**: Additional space needed depending on the thickness of front panels and handle used.

Freezer units cannot be stop pinned at 90°

HINGING DETAILS 115<sup>0</sup> OPENING