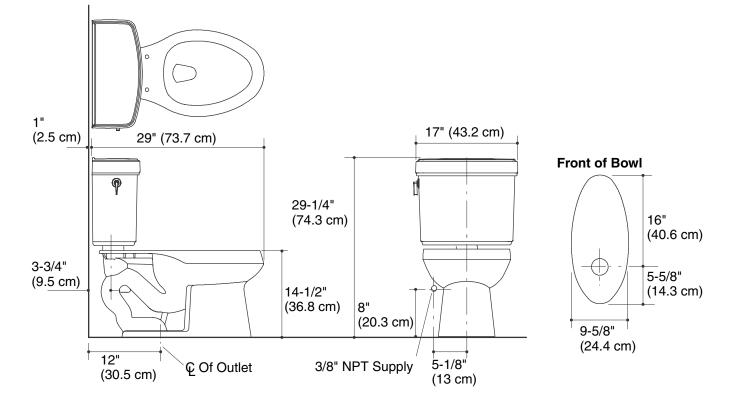

### Features

- Vitreous china
- 12" (30.5 cm) rough-in
- 2" (5.1 cm) glazed trapway
- Combination toilet
- Polished chrome trip lever
- Ingenium<sub>®</sub> flushing system
- Less seat and supply
- With right-hand trip lever (-RA)
- Elongated bowl
- 1.6 gpf (6 lpf)
- 10-3/4" (27.3 cm) x 9" (22.9 cm) water area
- 29" (73.7 cm) x 17" (43.2 cm) x 29-1/4" (74.3 cm)

## **Product Specification**

The elongated combination toilet shall be made of vitreous china. The toilet shall be The toilet shall have 29''(73.7 cm) in length, 17''(43.2 cm) in width, and 29-1/4''(74.3 cm) in height with  $10-3/4''(27.3 \text{ cm}) \times 9''(22.9 \text{ cm})$  water area. The toilet shall be 12''(30.5 cm) rough-in. The toilet shall have 2''(5 cm) glazed trapway. The toilet shall be 1.6 gpf (6 lpf) with Ingenium<sub>®</sub> flushing system. The toilet shall include polished chrome trip lever. The toilet shall be less seat and supply. The toilet shall include right hand trip lever (-RA) option. The toilet shall be Kohler Model K-3482-\_\_\_\_\_ or K-3482-RA-\_\_\_\_\_.

**Product Diagram** 