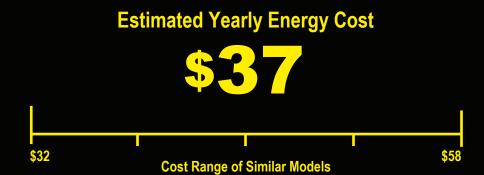

## Compare ONLY to other labels with yellow numbers. Labels with yellow numbers are based on the same test procedures.

**Estimated Yearly Electricity Use** 

- · Your cost will depend on your utility rates and use.
- Cost range based only on models of similar capacity with automatic defrost
- Estimated energy cost based on a national average electricity cost of 12 cents per kWh.