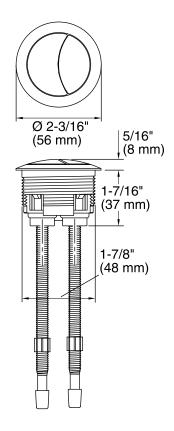

o flushing options.
- Spring-loaded actuator buttons for smooth actuation.
- KOHLER finishes resist corrosion and tarnish.
- For use with select Persuade Circ (K-3753) and Persuade Curv (K-3723) dual-flush toilets with a tank cover hole diameter of 2" (51 mm).



#### Codes/Standards

ASME A112.18.1/CSA B125.1

### **KOHLER® One-Year Limited Warranty**

See website for detailed warranty information.

#### **Available Color/Finishes**

Color tiles intended for reference only.

| Color | Code | Description              |
|-------|------|--------------------------|
|       | SN   | Vibrant® Polished Nickel |
|       | G    | Brushed Chrome           |
|       | BN   | Vibrant® Brushed Nickel  |
|       | BV   | Vibrant® Brushed Bronze  |





## **Persuade®**

Dual Flush Actuator **K-186** 





#### **Technical Information**

All product dimensions are nominal.

#### **Notes**

Install this product according to the installation guide.