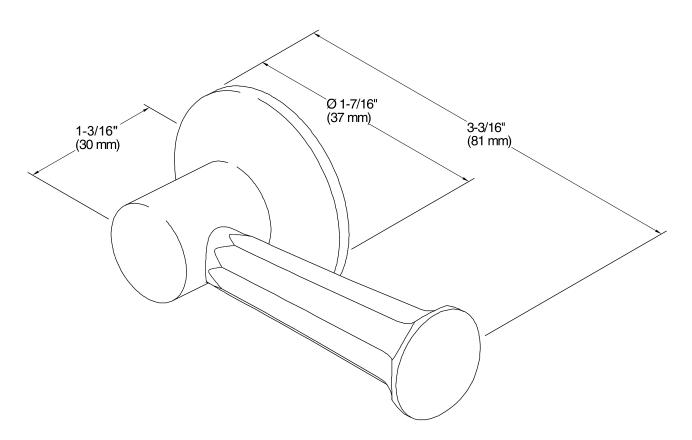

# **Devonshire® Memoirs®**

Trip Lever **K-484** 

### Features

- Solid-brass construction for durability.
- KOHLER finishes resist corrosion and tarnish.
- For use with Memoirs and Devonshire two-piece toilets.





### **Codes/Standards**

ASME A112.18.1/CSA B125.1 ADA ICC/ANSI A117.1 CSA B651 OBC

**KOHLER® One-Year Limited Warranty** 

See website for detailed warranty information.

## Available Color/Finishes

Color tiles intended for reference only.

#### Color Code Description

| CP  | Polished Chrome         |
|-----|-------------------------|
| PB  | Vibrant® Polished Brass |
| BN  | Vibrant® Brushed Nickel |
| BV  | Vibrant® Brushed Bronze |
| 2BZ | Oil-Rubbed Bronze       |
| VNT | Vintage Nickel          |





# **Devonshire® Memoirs®**

Trip Lever **K-484** 



## **Technical Information**

All product dimensions are nominal.

#### Notes

ADA, OBC, CSA B651 compliant when installed to the specific requirements of these regulations.