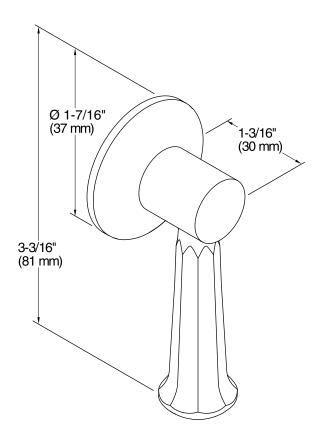

vertically.
- Premium metal construction for durability.
- KOHLER finishes resist corrosion and tarnish.
- For use with the K-3940-RA Kathryn One-Piece Toilets.
- Coordinates with other products in the Kathryn collection.



Codes/Standards ASME A112.18.1/CSA B125.1

**KOHLER® One-Year Limited Warranty** See website for detailed warranty information.

## **Available Color/Finishes**

Color tiles intended for reference only.

| Color | Code | Description                   |
|-------|------|-------------------------------|
|       | SN   | Vibrant® Polished Nickel      |
|       | BGD  | Vibrant® Moderne Brushed Gold |
|       | BN   | Vibrant® Brushed Nickel       |
|       | BV   | Vibrant® Brushed Bronze       |
|       | 2BZ  | Oil-Rubbed Bronze             |







Trip Lever K-9131-R



## **Technical Information**

All product dimensions are nominal.