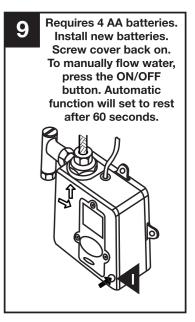

# **Product Specifications**

Power: (a) DC – Alkaline AA Batteries (4); (b) AC/DC alternatively Water Supply pipe size: NPSM 1/2-1/4 Working Pressure: 2.8 – 213 psi Ambient Temp. Range: 36°F – 194°F Sensing Distance: 7/8" - 6-3/4" Sensing Range Setup: Digital Response Time: Default 0.3 sec Off Delay Time: Default 1 sec Fresh Battery Life Cycle: 400,000 Weak Power Indicator: Steady red LED

SAVE FOR END USER

elkay.com

1

4

Adapter Installation: Remove black plug from bottom of control module. Insert plug from AC adapter.

8

3