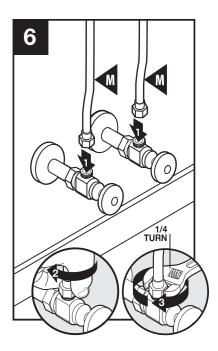

SAVE FOR END USER

elkay.com

1

4

Adapter Installation: Remove black plug from bottom of control module. Insert plug from AC adapter.

8

3