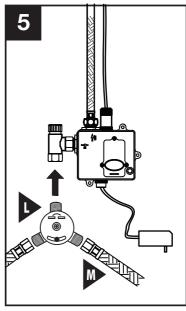

# Sensor Range Setup (Default range is preset at 5-1/2")

- NOTE Do not attempt to open control module to adjust sensing range
- 1. Press and hold On/Off button for 5-7 seconds. Red LED on.
- 2. Release button. Red LED off.
- 3. Place hand 2-3" from spout. Wait 5-10 seconds until red LED flashes.
- 4. Place hand at desired sensor distance. Hold hand in place and press the On/Off button.