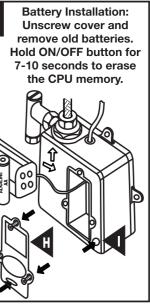

# **Product Specifications**

Power: (a) DC – Alkaline AA Batteries (4); (b) AC/DC alternatively Water Supply pipe size: NPSM 1/2-1/4 Working Pressure: 2.8 – 213 psi Ambient Temp. Range: 36°F – 194°F Sensing Distance: 7/8" - 6-3/4" Sensing Range Setup: Digital Response Time: Default 0.3 sec Off Delay Time: Default 1 sec Fresh Battery Life Cycle: 400,000 Weak Power Indicator: Steady red LED

SAVE FOR END USER

elkay.com

1

4

Adapter Installation: Remove black plug from bottom of control module. Insert plug from AC adapter.

8

3