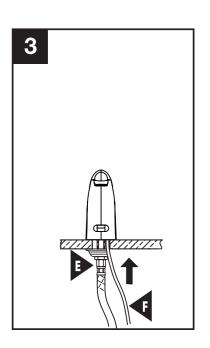

SAVE FOR END USER

elkay.com

1

4

Adapter Installation: Remove black plug from bottom of control module. Insert plug from AC adapter.

8

3