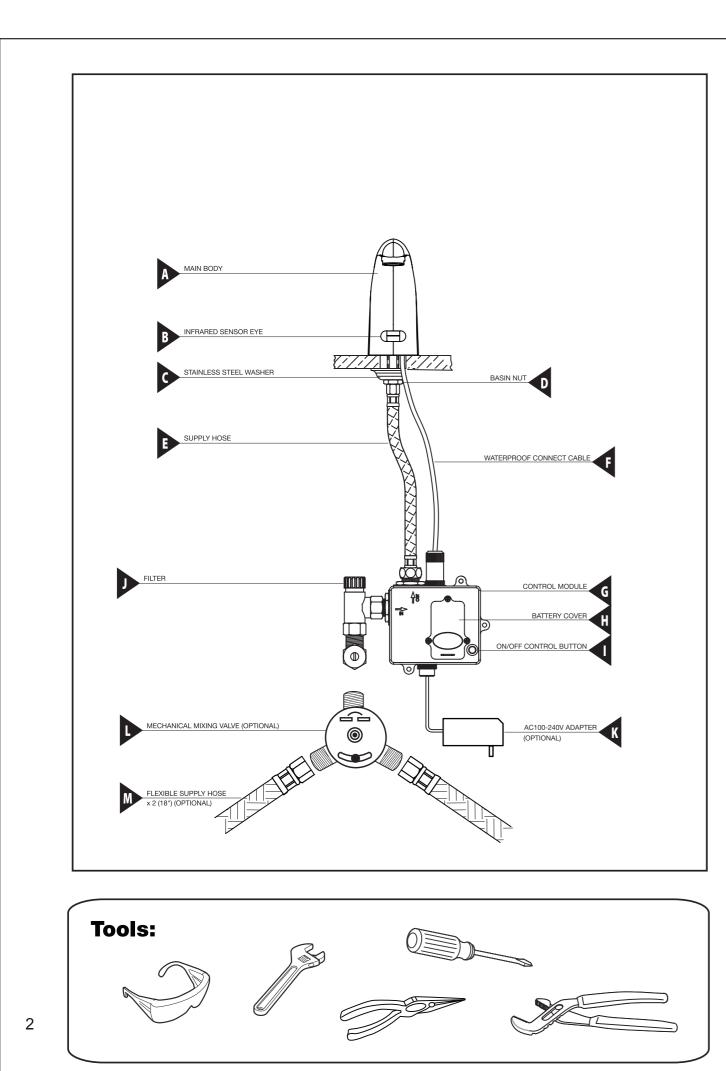

# **Product Specifications**

Power: (a) DC – Alkaline AA Batteries (4); (b) AC/DC alternatively Water Supply pipe size: NPSM 1/2-1/4 Working Pressure: 2.8 – 213 psi Ambient Temp. Range: 36°F – 194°F Sensing Distance: 7/8" - 6-3/4" Sensing Range Setup: Digital Response Time: Default 0.3 sec Off Delay Time: Default 1 sec Fresh Battery Life Cycle: 400,000 Weak Power Indicator: Steady red LED