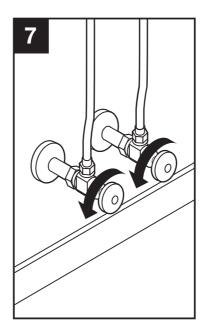

# Sensor Range Setup (Default range is preset at 5-1/2")

- NOTE Do not attempt to open control module to adjust sensing range
- 1. Press and hold On/Off button for 5-7 seconds. Red LED on.
- 2. Release button. Red LED off.
- 3. Place hand 2-3" from spout. Wait 5-10 seconds until red LED flashes.
- 4. Place hand at desired sensor distance. Hold hand in place and press the On/Off button.