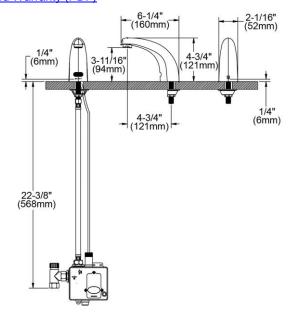

| Mounting Type:        | Dook Mount                   |
|-----------------------|------------------------------|
| Mounting Type:        | Deck Mount                   |
| Special Features:     | Low Flow                     |
|                       | Solid Brass Construction     |
|                       | Hands free                   |
|                       | Sensor activated             |
| Finish:               | Chrome (CR)                  |
| Handle Type:          | Sensor Operated (Hands Free) |
| Deck Clearance:       | 3-11/16"                     |
| Spout Reach:          | 4-3/4"                       |
| Spout Height:         | 4-3/4"                       |
| Hole Drillings:       | 1                            |
| Material:             | Chrome Plated Brass          |
| Valve Type:           | Electronic Control Module    |
| Valve Connection:     | 3/8" Female Compression Hose |
|                       | Assembly                     |
| Flow Rate:            | .5 GPM                       |
| Countertop Thickness: | 1-1/2                        |
| Spout Swing Rotation: | 0°                           |
| Spout Type:           | Fixed Spout                  |