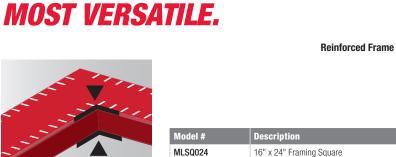

## **RAFTER SQUARES** STRONGER FRAME. MOST VERSATILE.

MLSQ170

FRAMING SQUARES

STRONGER THAN STEEL.

**High Visibility Laser** 

Etched Markings

Angle – Findina

Scribe -Notches