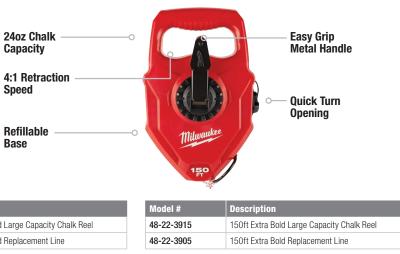

### **CHALK REELS**

LONGEST GEAR LIFE. **BEST PERFORMANCE.** 

EXTRA BOLD LARGE CAPACITY CHALK REELS

# LONGEST GEAR LIFE. **BEST PERFORMANCE**

Speed

| el #   | Description             |
|--------|-------------------------|
| 2-3910 | 100ft Extra Bold Large  |
| 2-3900 | 100ft Extra Bold Replac |

StripGuard<sup>™</sup> Clutch & Planetary Gears

**Planetary Gears F** 

Refillable Base

|                   | Model #    |
|-------------------|------------|
| Drought Stringing | 48-22-3910 |
| Prevent Stripping | 48-22-3900 |

| odel #    | Description                |
|-----------|----------------------------|
| 3-22-9803 | 330ft Laser Distance Meter |
|           |                            |