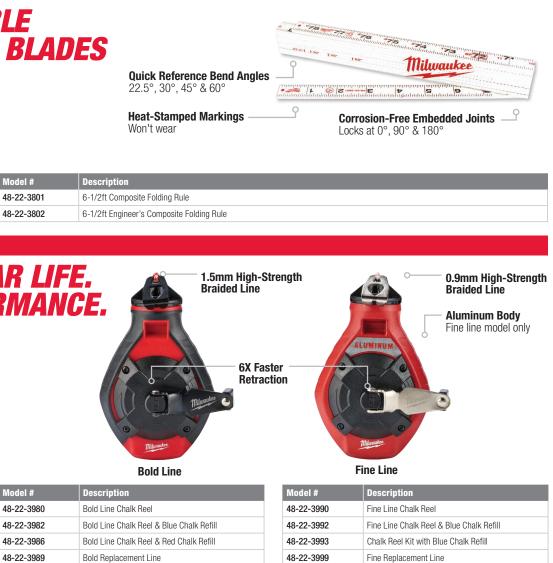

Water & Scratch Resistant Laminat

| Model #    | Description     |
|------------|-----------------|
| 48-22-3801 | 6-1/2ft Compos  |
| 48-22-3802 | 6-1/2ft Enginee |
|            |                 |