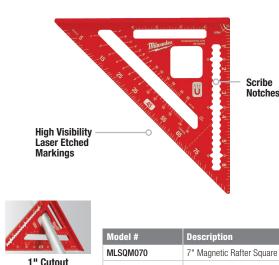

## **RAFTER SQUARES** STRONGER FRAME. MOST VERSATILE.

MLSQ170

FRAMING SQUARES

STRONGER THAN STEEL.

**High Visibility Laser** 

Etched Markings

Angle – Findina

Scribe -Notches

Water & Scratch Resistant Laminat

| Model #    | Description     |
|------------|-----------------|
| 48-22-3801 | 6-1/2ft Compos  |
| 48-22-3802 | 6-1/2ft Enginee |
|            |                 |