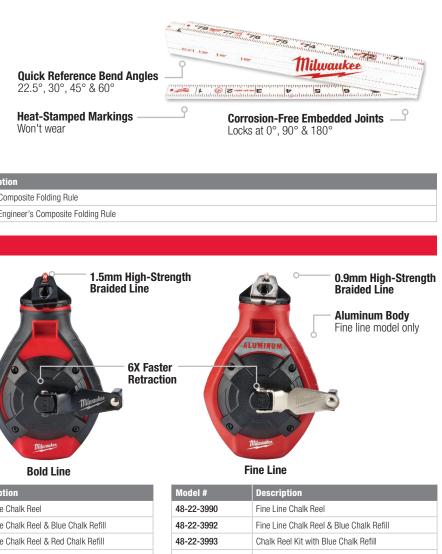

Water & Scratch Resistant Laminat

| Model #    | Description     |
|------------|-----------------|
| 48-22-3801 | 6-1/2ft Compos  |
| 48-22-3802 | 6-1/2ft Enginee |
|            |                 |

### **CHALK REELS**

LONGEST GEAR LIFE. **BEST PERFORMANCE.** 

EXTRA BOLD LARGE CAPACITY CHALK REELS

# LONGEST GEAR LIFE. **BEST PERFORMANCE**

Speed

| el #   | Description             |
|--------|-------------------------|
| 2-3910 | 100ft Extra Bold Large  |
| 2-3900 | 100ft Extra Bold Replac |

StripGuard<sup>™</sup> Clutch & Planetary Gears

**Planetary Gears F** 

Refillable Base

|                   | Model #    |
|-------------------|------------|
| Drought Stringing | 48-22-3910 |
| Prevent Stripping | 48-22-3900 |

| odel #    | Description                |
|-----------|----------------------------|
| 3-22-9803 | 330ft Laser Distance Meter |
|           |                            |