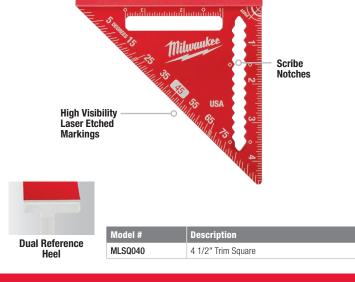

## **RAFTER SQUARES** STRONGER FRAME. MOST VERSATILE.

MLSQ170

FRAMING SQUARES

STRONGER THAN STEEL.

**High Visibility Laser** 

Etched Markings

Angle – Findina

Scribe -Notches

Water & Scratch Resistant Laminat

| Model #    | Description     |
|------------|-----------------|
| 48-22-3801 | 6-1/2ft Compos  |
| 48-22-3802 | 6-1/2ft Enginee |
|            |                 |