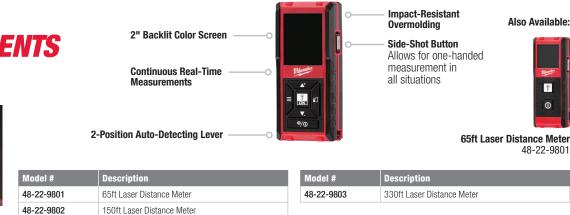

**Planetary Gears F** 

Refillable Base

|                   | Model #    |
|-------------------|------------|
| Drought Stringing | 48-22-3910 |
| Prevent Stripping | 48-22-3900 |

| odel #    | Description                |
|-----------|----------------------------|
| 3-22-9803 | 330ft Laser Distance Meter |
|           |                            |

# **EASIEST MEASUREMENTS**

Simplified User Interface

9