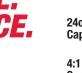

### **CHALK REELS**

LONGEST GEAR LIFE. **BEST PERFORMANCE.** 

EXTRA BOLD LARGE CAPACITY CHALK REELS

# LONGEST GEAR LIFE. **BEST PERFORMANCE**

Speed

| el #   | Description             |
|--------|-------------------------|
| 2-3910 | 100ft Extra Bold Large  |
| 2-3900 | 100ft Extra Bold Replac |

StripGuard<sup>™</sup> Clutch & Planetary Gears

**Planetary Gears F** 

Refillable Base

|                   | Model #    |
|-------------------|------------|
| Drought Stringing | 48-22-3910 |
| Prevent Stripping | 48-22-3900 |

| odel #    | Description                |
|-----------|----------------------------|
| 3-22-9803 | 330ft Laser Distance Meter |
|           |                            |