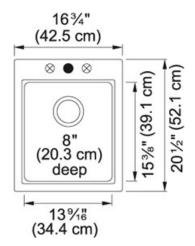

## Quantum SZGR1720-1 Granite Graphite | 114.0069.717

FAMILY: Sinks | SERIE: Quantum | MODEL: SZGR1720-1 | FINISH: Granite Graphite | INSTALLATION TYPE: Dual | STYLE: Transitional

| TECHNICAL DATA       |                 |
|----------------------|-----------------|
| Minimum Cabinet Size | 18"             |
| Drain Opening        | 3 1/2"          |
| Faucet Hole          | 1; 2 Predrilled |
| Length overall       | 16 3/4"         |
| Width overall        | 20 1/2"         |
| Depth Overall        | 8"              |
| Length of large bowl | 13 9/16"        |
| Width of large bowl  | 15 3/8"         |
| Depth of large bowl  | 8"              |
| Number of Bowls      | 1               |
| Type of Material     | Granite         |
| Where to buy         | Home Center     |
| Where to buy         | Home Center     |