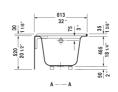

## Architec Bathtub with panel height 20 1/2" # 700408000000091

|< 66" Inch >|

| Bathtub with panel height 20 1/2"                                                                                                                                                                                                                  | Dimension      | Weight   | Order number    |
|----------------------------------------------------------------------------------------------------------------------------------------------------------------------------------------------------------------------------------------------------|----------------|----------|-----------------|
| above floor rough, rectangle, with integrated panel flange clips, tub feet, drain left, cUPC® listed*, San                                                                                                                                         |                |          |                 |
| Colors                                                                                                                                                                                                                                             |                |          |                 |
| 00 White                                                                                                                                                                                                                                           |                |          |                 |
| Variant                                                                                                                                                                                                                                            |                |          |                 |
| Base tub                                                                                                                                                                                                                                           | 66" x 32" Inch | 105.8 lb | 700408000000091 |
| Infobox  * Complies with the following standards: CSA B45.5/IAPMO Z124, Special order - available only upon request, Minimum order qty. = 30 pcs., ANSI standard drain is required with drain shoe equal or less than 3" (not supplied by Duravit) |                |          |                 |
| Suitable products                                                                                                                                                                                                                                  |                |          |                 |
| Flange clips 6 pcs., (included), for Architec bathtubs with integrated panel (height 19 1/4") and flange,                                                                                                                                          |                | 790160   |                 |
| Tub feet 4 pieces, (included), for Architec bathtubs integrated panel (height 20 3/8") and flange,                                                                                                                                                 | with           |          | 790164          |
|                                                                                                                                                                                                                                                    |                |          |                 |

All drawings contain the necessary measurements which are subject to standard tolerances. They are stated in inch & mm and are non-binding. Exact measurements, in particular for customized installation scenarios, can only be taken from the finished ceramic piece.