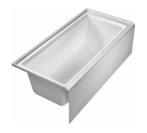

## Architec Bathtub with panel height 20 1/2" # 700408000000091

|< 66" Inch >|

| Bathtub with panel height 20 1/2"                                                                                                                                                                                                                  | Dimension      | Weight   | Order number    |
|----------------------------------------------------------------------------------------------------------------------------------------------------------------------------------------------------------------------------------------------------|----------------|----------|-----------------|
| above floor rough, rectangle, with integrated panel flange clips, tub feet, drain left, cUPC® listed*, San                                                                                                                                         |                |          |                 |
| Colors                                                                                                                                                                                                                                             |                |          |                 |
| 00 White                                                                                                                                                                                                                                           |                |          |                 |
| Variant                                                                                                                                                                                                                                            |                |          |                 |
| Base tub                                                                                                                                                                                                                                           | 66" x 32" Inch | 105.8 lb | 700408000000091 |
| Infobox  * Complies with the following standards: CSA B45.5/IAPMO Z124, Special order - available only upon request, Minimum order qty. = 30 pcs., ANSI standard drain is required with drain shoe equal or less than 3" (not supplied by Duravit) |                |          |                 |
| Suitable products                                                                                                                                                                                                                                  |                |          |                 |
| Flange clips 6 pcs., (included), for Architec bathtubs with integrated panel (height 19 1/4") and flange,                                                                                                                                          |                | 790160   |                 |
| Tub feet 4 pieces, (included), for Architec bathtubs integrated panel (height 20 3/8") and flange,                                                                                                                                                 | with           |          | 790164          |
|                                                                                                                                                                                                                                                    |                |          |                 |