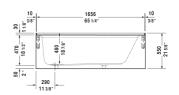

## Architec Bathtub with panel height 20 1/2" # 700408000000091

|< 66" Inch >|

| Bathtub with panel height 20 1/2"                                                                                                                                                                                                                  | Dimension      | Weight   | Order number    |
|----------------------------------------------------------------------------------------------------------------------------------------------------------------------------------------------------------------------------------------------------|----------------|----------|-----------------|
| above floor rough, rectangle, with integrated panel flange clips, tub feet, drain left, cUPC® listed*, San                                                                                                                                         |                |          |                 |
| Colors                                                                                                                                                                                                                                             |                |          |                 |
| 00 White                                                                                                                                                                                                                                           |                |          |                 |
| Variant                                                                                                                                                                                                                                            |                |          |                 |
| Base tub                                                                                                                                                                                                                                           | 66" x 32" Inch | 105.8 lb | 700408000000091 |
| Infobox  * Complies with the following standards: CSA B45.5/IAPMO Z124, Special order - available only upon request, Minimum order qty. = 30 pcs., ANSI standard drain is required with drain shoe equal or less than 3" (not supplied by Duravit) |                |          |                 |
| Suitable products                                                                                                                                                                                                                                  |                |          |                 |
| Flange clips 6 pcs., (included), for Architec bathtubs with integrated panel (height 19 1/4") and flange,                                                                                                                                          |                | 790160   |                 |
| Tub feet 4 pieces, (included), for Architec bathtubs integrated panel (height 20 3/8") and flange,                                                                                                                                                 | with           |          | 790164          |
|                                                                                                                                                                                                                                                    |                |          |                 |

All drawings contain the necessary measurements which are subject to standard tolerances. They are stated in inch & mm and are non-binding. Exact measurements, in particular for customized installation scenarios, can only be taken from the finished ceramic piece.