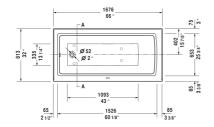

## Architec Bathtub with panel height 20 1/2" # 700408000000091

|< 66" Inch >|

| Bathtub with panel height 20 1/2"                                                                                                                                                                                                                  | Dimension      | Weight   | Order number    |
|----------------------------------------------------------------------------------------------------------------------------------------------------------------------------------------------------------------------------------------------------|----------------|----------|-----------------|
| above floor rough, rectangle, with integrated panel flange clips, tub feet, drain left, cUPC® listed*, San                                                                                                                                         |                |          |                 |
| Colors                                                                                                                                                                                                                                             |                |          |                 |
| 00 White                                                                                                                                                                                                                                           |                |          |                 |
| Variant                                                                                                                                                                                                                                            |                |          |                 |
| Base tub                                                                                                                                                                                                                                           | 66" x 32" Inch | 105.8 lb | 700408000000091 |
| Infobox  * Complies with the following standards: CSA B45.5/IAPMO Z124, Special order - available only upon request, Minimum order qty. = 30 pcs., ANSI standard drain is required with drain shoe equal or less than 3" (not supplied by Duravit) |                |          |                 |
| Suitable products                                                                                                                                                                                                                                  |                |          |                 |
| Flange clips 6 pcs., (included), for Architec bathtubs with integrated panel (height 19 1/4") and flange,                                                                                                                                          |                | 790160   |                 |
| Tub feet 4 pieces, (included), for Architec bathtubs integrated panel (height 20 3/8") and flange,                                                                                                                                                 | with           |          | 790164          |
|                                                                                                                                                                                                                                                    |                |          |                 |

All drawings contain the necessary measurements which are subject to standard tolerances. They are stated in inch & mm and are non-binding. Exact measurements, in particular for customized installation scenarios, can only be taken from the finished ceramic piece.