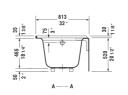

## Architec Bathtub with panel height 20 1/2" # 70040700000091

|< 66" Inch >|

| Bathtub with panel height 20 1/2"                                                                                                            | Dimension                                        | Weight                                                     | Order number    |
|----------------------------------------------------------------------------------------------------------------------------------------------|--------------------------------------------------|------------------------------------------------------------|-----------------|
| above floor rough, rectangle, with integrated panel and flange flange clips, tub feet, drain right, cUPC® listed*, Sanitary acrylic          | ,                                                |                                                            |                 |
| Colors                                                                                                                                       |                                                  |                                                            |                 |
| 00 White                                                                                                                                     |                                                  |                                                            |                 |
| Variant                                                                                                                                      |                                                  |                                                            |                 |
| Base tub                                                                                                                                     | 66" x 32" Inch                                   | 105.8 lb                                                   | 700407000000091 |
| Infobox                                                                                                                                      |                                                  |                                                            |                 |
| * Complies with the following standards: CSA B45.5/IAPMO Z12<br>Minimum order qty. = 30 pcs., ANSI standard drain is required<br>by Duravit) | 24, Special order - ava<br>with drain shoe equal | ilable only upon request,<br>or less than 3" (not supplied |                 |
|                                                                                                                                              |                                                  |                                                            |                 |
| Suitable products                                                                                                                            |                                                  |                                                            |                 |
| Flange clips 6 pcs., (included), for Architec bathtubs with integrated panel (height 19 1/4") and flange,                                    |                                                  |                                                            | 790160          |
| Tub feet 4 pieces, (included), for Architec bathtubs with integrated panel (height 20 3/8") and flange,                                      |                                                  |                                                            | 790164          |
|                                                                                                                                              |                                                  |                                                            |                 |

All drawings contain the necessary measurements which are subject to standard tolerances. They are stated in inch & mm and are non-binding. Exact measurements, in particular for customized installation scenarios, can only be taken from the finished ceramic piece.