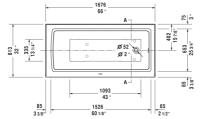

## Architec Bathtub with panel height 20 1/2" # 70040700000091

|< 66" Inch >|

| Bathtub with panel height 20 1/2"                                                                                                            | Dimension                                        | Weight                                                     | Order number    |
|----------------------------------------------------------------------------------------------------------------------------------------------|--------------------------------------------------|------------------------------------------------------------|-----------------|
| above floor rough, rectangle, with integrated panel and flange flange clips, tub feet, drain right, cUPC® listed*, Sanitary acrylic          | ,                                                |                                                            |                 |
| Colors                                                                                                                                       |                                                  |                                                            |                 |
| 00 White                                                                                                                                     |                                                  |                                                            |                 |
| Variant                                                                                                                                      |                                                  |                                                            |                 |
| Base tub                                                                                                                                     | 66" x 32" Inch                                   | 105.8 lb                                                   | 700407000000091 |
| Infobox                                                                                                                                      |                                                  |                                                            |                 |
| * Complies with the following standards: CSA B45.5/IAPMO Z12<br>Minimum order qty. = 30 pcs., ANSI standard drain is required<br>by Duravit) | 24, Special order - ava<br>with drain shoe equal | ilable only upon request,<br>or less than 3" (not supplied |                 |
|                                                                                                                                              |                                                  |                                                            |                 |
| Suitable products                                                                                                                            |                                                  |                                                            |                 |
| Flange clips 6 pcs., (included), for Architec bathtubs with integrated panel (height 19 1/4") and flange,                                    |                                                  |                                                            | 790160          |
| Tub feet 4 pieces, (included), for Architec bathtubs with integrated panel (height 20 3/8") and flange,                                      |                                                  |                                                            | 790164          |
|                                                                                                                                              |                                                  |                                                            |                 |

All drawings contain the necessary measurements which are subject to standard tolerances. They are stated in inch & mm and are non-binding. Exact measurements, in particular for customized installation scenarios, can only be taken from the finished ceramic piece.