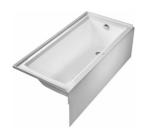

## Architec Bathtub with panel height 20 1/2" # 70040700000091

|< 66" Inch >|

| Bathtub with panel height 20 1/2"                                                                                                            | Dimension                                        | Weight                                                     | Order number    |
|----------------------------------------------------------------------------------------------------------------------------------------------|--------------------------------------------------|------------------------------------------------------------|-----------------|
| above floor rough, rectangle, with integrated panel and flange flange clips, tub feet, drain right, cUPC® listed*, Sanitary acrylic          | ,                                                |                                                            |                 |
| Colors                                                                                                                                       |                                                  |                                                            |                 |
| 00 White                                                                                                                                     |                                                  |                                                            |                 |
| Variant                                                                                                                                      |                                                  |                                                            |                 |
| Base tub                                                                                                                                     | 66" x 32" Inch                                   | 105.8 lb                                                   | 700407000000091 |
| Infobox                                                                                                                                      |                                                  |                                                            |                 |
| * Complies with the following standards: CSA B45.5/IAPMO Z12<br>Minimum order qty. = 30 pcs., ANSI standard drain is required<br>by Duravit) | 24, Special order - ava<br>with drain shoe equal | ilable only upon request,<br>or less than 3" (not supplied |                 |
|                                                                                                                                              |                                                  |                                                            |                 |
| Suitable products                                                                                                                            |                                                  |                                                            |                 |
| Flange clips 6 pcs., (included), for Architec bathtubs with integrated panel (height 19 1/4") and flange,                                    |                                                  |                                                            | 790160          |
| Tub feet 4 pieces, (included), for Architec bathtubs with integrated panel (height 20 3/8") and flange,                                      |                                                  |                                                            | 790164          |
|                                                                                                                                              |                                                  |                                                            |                 |