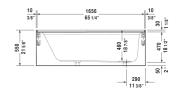

## Architec Bathtub with panel height 20 1/2" # 70040700000091

|< 66" Inch >|

| Bathtub with panel height 20 1/2"                                                                                                            | Dimension                                        | Weight                                                     | Order number    |
|----------------------------------------------------------------------------------------------------------------------------------------------|--------------------------------------------------|------------------------------------------------------------|-----------------|
| above floor rough, rectangle, with integrated panel and flange flange clips, tub feet, drain right, cUPC® listed*, Sanitary acrylic          | ,                                                |                                                            |                 |
| Colors                                                                                                                                       |                                                  |                                                            |                 |
| 00 White                                                                                                                                     |                                                  |                                                            |                 |
| Variant                                                                                                                                      |                                                  |                                                            |                 |
| Base tub                                                                                                                                     | 66" x 32" Inch                                   | 105.8 lb                                                   | 700407000000091 |
| Infobox                                                                                                                                      |                                                  |                                                            |                 |
| * Complies with the following standards: CSA B45.5/IAPMO Z12<br>Minimum order qty. = 30 pcs., ANSI standard drain is required<br>by Duravit) | 24, Special order - ava<br>with drain shoe equal | ilable only upon request,<br>or less than 3" (not supplied |                 |
|                                                                                                                                              |                                                  |                                                            |                 |
| Suitable products                                                                                                                            |                                                  |                                                            |                 |
| Flange clips 6 pcs., (included), for Architec bathtubs with integrated panel (height 19 1/4") and flange,                                    |                                                  |                                                            | 790160          |
| Tub feet 4 pieces, (included), for Architec bathtubs with integrated panel (height 20 3/8") and flange,                                      |                                                  |                                                            | 790164          |
|                                                                                                                                              |                                                  |                                                            |                 |

All drawings contain the necessary measurements which are subject to standard tolerances. They are stated in inch & mm and are non-binding. Exact measurements, in particular for customized installation scenarios, can only be taken from the finished ceramic piece.