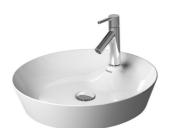

**SOURAVIT** 

| Washbowl                                                                                                                                                                                                             | Dimension            | Weight | Order number |
|----------------------------------------------------------------------------------------------------------------------------------------------------------------------------------------------------------------------|----------------------|--------|--------------|
| with interior tap platform, without overflow, fixings included, ø 18 7/8" Inch                                                                                                                                       |                      |        |              |
| Colors                                                                                                                                                                                                               |                      |        |              |
| 00 White                                                                                                                                                                                                             |                      |        |              |
| Variant                                                                                                                                                                                                              |                      |        |              |
| Sanitary ceramics with the special WonderGliss surface finish will remain clean and attractive-looking for a long time to come.<br>When ordering WonderGliss please add a "1" as eleventh digit to the model number. |                      |        |              |
| Design Siphon                                                                                                                                                                                                        |                      | 3.3 lb | 005036       |
| Slotted waste                                                                                                                                                                                                        | 2" Inch              | 0.7 lb | 005024       |
| Suitable products                                                                                                                                                                                                    |                      |        |              |
| Vanity unit floor standing 1 console, 1 furniture with doors and shelf elements laterally, 44 1/8" x 22 1/2" Inch                                                                                                    | 44 1/8" x 22 1/2" In | ch     | CC9533       |
| Vanity unit floor standing 1 console, 1 shelf below, 44 1/8" x 22 1/2" Inch                                                                                                                                          | 44 1/8" x 22 1/2" In | ch     | CC9532       |
|                                                                                                                                                                                                                      |                      |        |              |