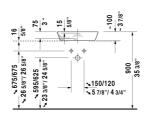

**SOURAVIT** 

| Washbowl                                                                                                                                                                                                             | Dimension            | Weight | Order number |
|----------------------------------------------------------------------------------------------------------------------------------------------------------------------------------------------------------------------|----------------------|--------|--------------|
| with interior tap platform, without overflow, fixings included, ø 18 7/8" Inch                                                                                                                                       |                      |        |              |
| Colors                                                                                                                                                                                                               |                      |        |              |
| 00 White                                                                                                                                                                                                             |                      |        |              |
| Variant                                                                                                                                                                                                              |                      |        |              |
| Sanitary ceramics with the special WonderGliss surface finish will remain clean and attractive-looking for a long time to come.<br>When ordering WonderGliss please add a "1" as eleventh digit to the model number. |                      |        |              |
| Design Siphon                                                                                                                                                                                                        |                      | 3.3 lb | 005036       |
| Slotted waste                                                                                                                                                                                                        | 2" Inch              | 0.7 lb | 005024       |
| Suitable products                                                                                                                                                                                                    |                      |        |              |
| Vanity unit floor standing 1 console, 1 furniture with doors and shelf elements laterally, 44 1/8" x 22 1/2" Inch                                                                                                    | 44 1/8" x 22 1/2" In | ch     | CC9533       |
| Vanity unit floor standing 1 console, 1 shelf below, 44 1/8" x 22 1/2" Inch                                                                                                                                          | 44 1/8" x 22 1/2" In | ch     | CC9532       |
|                                                                                                                                                                                                                      |                      |        |              |

All drawings contain the necessary measurements which are subject to standard tolerances. They are stated in inch & mm and are non-binding. Exact measurements, in particular for customized installation scenarios, can only be taken from the finished ceramic piece.