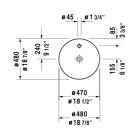

**SOURAVIT** 

| Washbowl                                                                                                                                                                                                             | Dimension            | Weight | Order number |
|----------------------------------------------------------------------------------------------------------------------------------------------------------------------------------------------------------------------|----------------------|--------|--------------|
| with interior tap platform, without overflow, fixings included, ø 18 7/8" Inch                                                                                                                                       |                      |        |              |
| Colors                                                                                                                                                                                                               |                      |        |              |
| 00 White                                                                                                                                                                                                             |                      |        |              |
| Variant                                                                                                                                                                                                              |                      |        |              |
| Sanitary ceramics with the special WonderGliss surface finish will remain clean and attractive-looking for a long time to come.<br>When ordering WonderGliss please add a "1" as eleventh digit to the model number. |                      |        |              |
| Design Siphon                                                                                                                                                                                                        |                      | 3.3 lb | 005036       |
| Slotted waste                                                                                                                                                                                                        | 2" Inch              | 0.7 lb | 005024       |
| Suitable products                                                                                                                                                                                                    |                      |        |              |
| Vanity unit floor standing 1 console, 1 furniture with doors and shelf elements laterally, 44 1/8" x 22 1/2" Inch                                                                                                    | 44 1/8" x 22 1/2" In | ch     | CC9533       |
| Vanity unit floor standing 1 console, 1 shelf below, 44 1/8" x 22 1/2" Inch                                                                                                                                          | 44 1/8" x 22 1/2" In | ch     | CC9532       |
|                                                                                                                                                                                                                      |                      |        |              |

All drawings contain the necessary measurements which are subject to standard tolerances. They are stated in inch & mm and are non-binding. Exact measurements, in particular for customized installation scenarios, can only be taken from the finished ceramic piece.