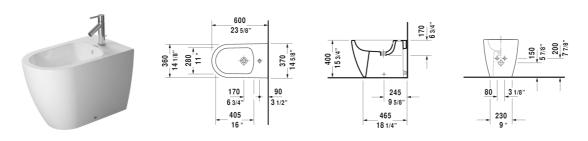

| Bidet floor standing                                    | Dimension             | Weight    | Order number |
|---------------------------------------------------------|-----------------------|-----------|--------------|
| back-to-wall, with overflow, with tap platform, fixings | s included            |           |              |
| Colors                                                  |                       |           |              |
| 00 White                                                |                       |           |              |
| Variant                                                 |                       |           |              |
|                                                         | 14 5/8" x 23 5/8" Inc | h 55.1 lb | 2289100000   |
|                                                         |                       |           |              |
| Siphon for bidet with extended outlet pipe              | 1 1/4" x 19 3/4" Inch | 1.3 lb    | 005027       |