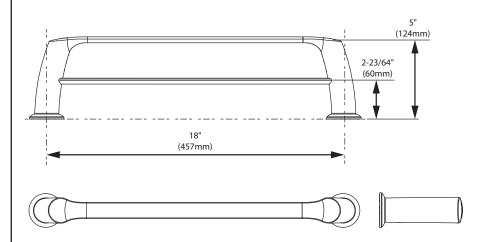

## **Dimensions:**

#### **Materials:**

18" Double Towel Bar posts are constructed of zinc. Bar is stainless steel.