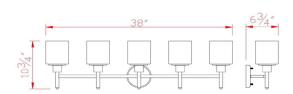

**ASSEMBLED DIMENSIONS:**  $10.75" \text{ H} \times 38" \text{ L} \times 6.75" \text{ D}$ 

WEIGHT: 8.70 lbs.

**BACKPLATE DIMENSIONS:** 5" H × 5" W

CANOPY/PLATE DIMENSIONS: N/A

**GLASS/SHADE DIMENSIONS:** 5.3"  $H \times 4.75$ "  $L \times 4.75$ " D