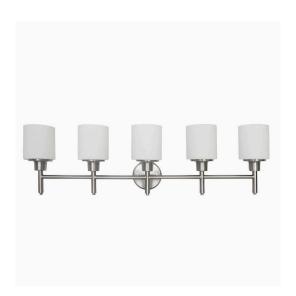

## Aubrey 5-Light Vanity Light Satin Nickel

## **SPECIFICATIONS**

MOUNTING: Wall Mount

SLOPED CEILING ADAPTABLE: No

**LAMPTYPE I:** 5 lamps 60W Incandescent

BULB INCLUDED: No
WATTS PER BULB: 60W
TOTAL WATTAGE: 300W
DIMMABLE: Yes

MATERIAL CONSTRUCTION: Steel

**ASSEMBLED DIMENSIONS:**  $10.75" \text{ H} \times 38" \text{ L} \times 6.75" \text{ D}$ 

WEIGHT: 8.70 lbs.

**BACKPLATE DIMENSIONS:** 5" H × 5" W

CANOPY/PLATE DIMENSIONS: N/A

**GLASS/SHADE DIMENSIONS:** 5.3"  $H \times 4.75$ "  $L \times 4.75$ " D

GLASS/SHADE MATERIAL: Glass
GLASS/SHADE TYPE: Frosted
GLASS/SHADE COLOR: White

LED BRIGHTNESS (LUMENS): N/A

LED COLOR CORRELATED TEMPERATURE (CCT): N/A

LED COLOR RENDERING INDEX (CRI): N/A

LED EFFICACY: N/A