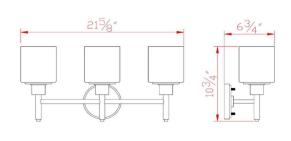

**ASSEMBLED DIMENSIONS:** 10.75" H × 21.6" L × 6.75" D

WEIGHT: 5.63 lbs.

**BACKPLATE DIMENSIONS:** 5" H × 5" W

CANOPY/PLATE DIMENSIONS: N/A

**GLASS/SHADE DIMENSIONS:** 5.3" H × 4.75" L × 4.75" D

**GLASS/SHADE MATERIAL:** Glass GLASS/SHADE TYPE: Frosted **GLASS/SHADE COLOR:** White