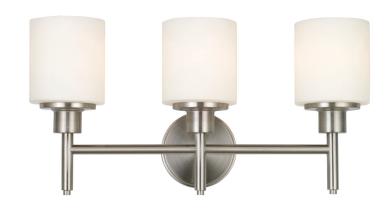

## Aubrey 3-Light Vanity Light Satin Nickel

**ASSEMBLED DIMENSIONS:** 10.75" H × 21.6" L × 6.75" D

WEIGHT: 5.63 lbs.

**BACKPLATE DIMENSIONS:** 5" H × 5" W

CANOPY/PLATE DIMENSIONS: N/A

**GLASS/SHADE DIMENSIONS:** 5.3" H × 4.75" L × 4.75" D

**GLASS/SHADE MATERIAL:** Glass GLASS/SHADE TYPE: Frosted **GLASS/SHADE COLOR:** White