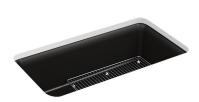

#### Color Code Description

CM1 Neoroc<sup>™</sup> Matte Black

CM2 Matte Brown

Cairn<sup>™</sup> Under-mount Kitchen Sink K-8206