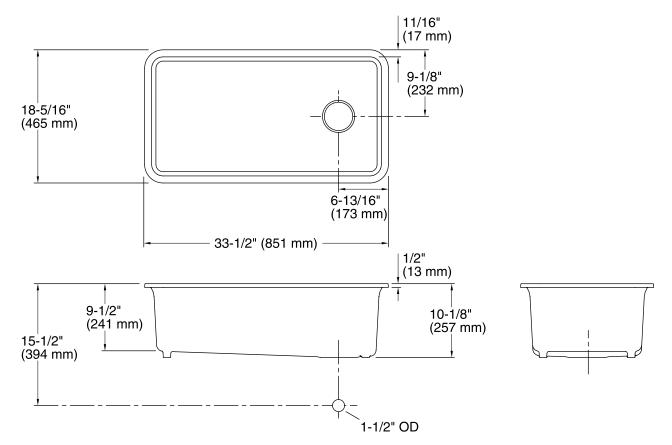

### **Technical Information**

| All product dimensions are nominal. |                                                                                                                     |
|-------------------------------------|---------------------------------------------------------------------------------------------------------------------|
| Bowl configuration:                 | Single                                                                                                              |
| Installation:                       | Under-mount                                                                                                         |
| Bowl area (Only)                    | Length: 30-9/16" (777 mm)<br>Width: 15-3/8" (391 mm)<br>Bowl depth: 9-1/2" (241 mm)<br>Water depth: 9-1/2" (241 mm) |
| Drain hole:                         | 3-7/8" (98 mm)                                                                                                      |
| Template:                           | 1256394-7, required, included                                                                                       |