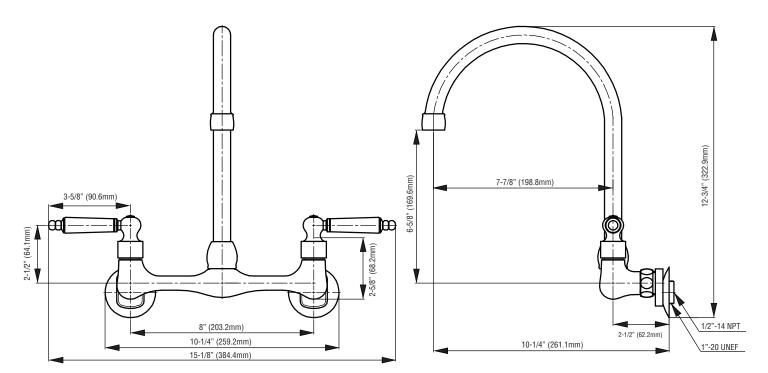

## **Product Specifications**

#### **Product Features**

- 1/2" IPS inlets
- Adjustable centers from 7" to 9"
- 8" spout
- · Polished chrome
- · Ceramic disc cartridges
- Metal lever handles
- 1.8 GPM Water saving aerator
- Complies with ASME:A112.18.1
- Certified to NSF 372 requirements
- UPC/IAPMO listed
- ADA Compliant