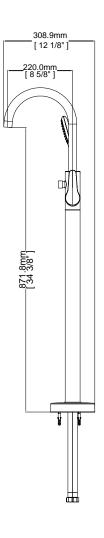

## **WARRANTY**

· Limited Lifetime Warranty

FREESTANDING TUB FILLER

| MODEL   | FINISH         |
|---------|----------------|
| NW50826 | Brushed Nickel |
| NW50827 | Chrome         |

**INSTALLATION DIMENSIONS** 

WARNING: not suitable for installation in concrete floors

Jacuzzi reserves the right to make changes in specifications and materials and to change and discontinue models, both without the notice or obligation. Dimensions are for reference only.