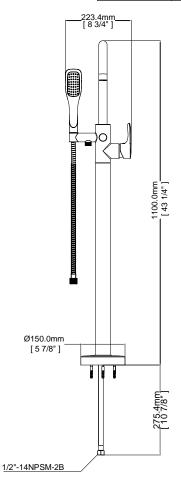

## **WARRANTY**

· Limited Lifetime Warranty

FREESTANDING TUB FILLER

| MODEL   | FINISH         |
|---------|----------------|
| NW50826 | Brushed Nickel |
| NW50827 | Chrome         |

**INSTALLATION DIMENSIONS** 

WARNING: not suitable for installation in concrete floors

Jacuzzi reserves the right to make changes in specifications and materials and to change and discontinue models, both without the notice or obligation. Dimensions are for reference only.