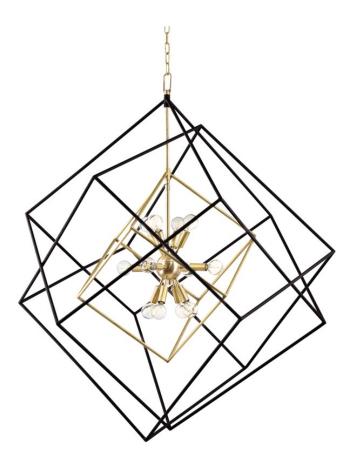

# **ROUNDOUT**

1234-AGB

This impressive conversation starter features a series of ever-increasing cubes surrounding a Sputnik-style center. Choose from Aged Brass or Polished Nickel and multiple sizes to fit any space.

#### **DIMENSIONS**

Height 44.75"

Width/Diameter 34.00"

Minimum Height 51.00"

Maximum Height 103.00"

Canopy/Backplate

Hanging Type N/A

Weight 45.00lb