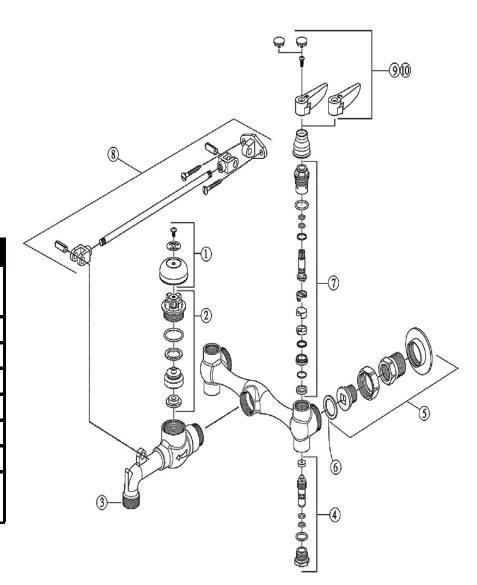

## Two-handle wall mount service sink faucet

PF1119

| No. | Part                       | Code      |
|-----|----------------------------|-----------|
| 1   | Vacuum Breaker Cover Kit   | PF6553889 |
| 2   | Vacuum Breaker Assembly    | 110333009 |
| 3   | Spout                      | LIN655382 |
| 4   | Integral Stop Assembly     | PF655390  |
| 5   | Coupling Assembly          | LIN655386 |
| 6   | Rubber Washer              | LIN655387 |
| 7   | Ceramic Cartridge Assembly | PF655385  |
| 8   | Wall Mount Kit             | LIN655381 |
| 9   | Lever Handle Kit (Hot)     | PF6553834 |
| 10  | Lever Handle Kit (Cold)    | 770333334 |