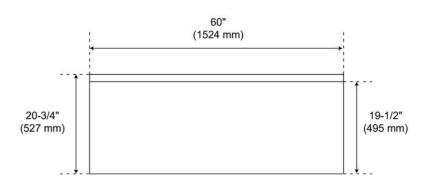

## 60" X 32" SITKA ACRYLIC ALCOVE SOAKING TUB - WHITE

SKU: 948273 Code: SHSKS6032

#### **FEATURES**

Tub Material: Acrylic Product Finish: White Shape: Rectangle

Tub Drain Placement: End

Drain Included: No

Water Depth to Overflow: 14-1/2" Water Capacity (Gallons): 64

Built-In Adjusters: No

#### **ADDITIONAL FEATURES**

- All dimensions (± 1/2").
- Textured slip-resistant bottom.
- Pre-leveled base.
- 53-gallon (200.6-Liters) operating capacity.
- Soaking No air feature.