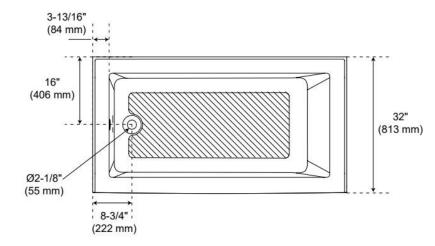

## 60" X 32" SITKA ACRYLIC ALCOVE SOAKING TUB - WHITE

SKU: 948273 Code: SHSKS6032

#### **FEATURES**

Tub Material: Acrylic Product Finish: White Shape: Rectangle

Tub Drain Placement: End

Drain Included: No

Water Depth to Overflow: 14-1/2" Water Capacity (Gallons): 64

Built-In Adjusters: No

#### **ADDITIONAL FEATURES**

- All dimensions (± 1/2").
- Textured slip-resistant bottom.
- Pre-leveled base.
- 53-gallon (200.6-Liters) operating capacity.
- Soaking No air feature.