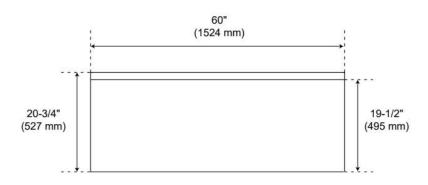

### 60" X 32" SITKA ACRYLIC ALCOVE SOAKING TUB -**WHITE**

SKU: 948273 Code: SHSKS6032

Dimensions of fixtures are nominal and may vary within the range of tolerance established by CSA B45.5-17/IAPMO Z124-2017.