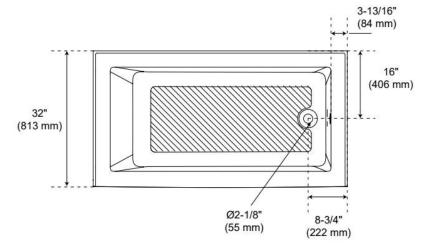

# 60" X 32" SITKA ACRYLIC ALCOVE SOAKING TUB - WHITE

SKU: 948273 Code: SHSKS6032

Dimensions of fixtures are nominal and may vary within the range of tolerance established by CSA B45.5-17/IAPMO Z124-2017.