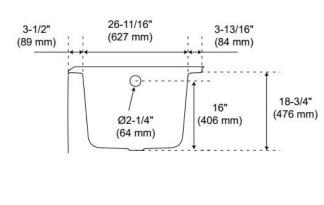

# 60" X 32" SITKA ACRYLIC ALCOVE SOAKING TUB - WHITE

SKU: 948273 Code: SHSKS6032

Dimensions of fixtures are nominal and may vary within the range of tolerance established by CSA B45.5-17/IAPMO Z124-2017.