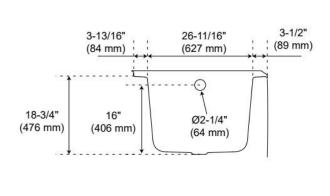

## 60" X 32" SITKA ACRYLIC ALCOVE SOAKING TUB - WHITE

SKU: 948273 Code: SHSKS6032

#### **FEATURES**

Tub Material: Acrylic Product Finish: White Shape: Rectangle

Tub Drain Placement: End

Drain Included: No

Water Depth to Overflow: 14-1/2" Water Capacity (Gallons): 64

Built-In Adjusters: No

#### **ADDITIONAL FEATURES**

- All dimensions (± 1/2").
- Textured slip-resistant bottom.
- Pre-leveled base.
- 53-gallon (200.6-Liters) operating capacity.
- Soaking No air feature.