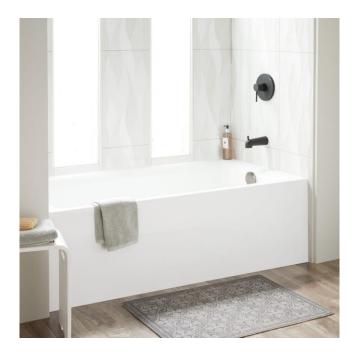

## 60" X 32" SITKA ACRYLIC ALCOVE SOAKING TUB - WHITE

SKU: 948273 Code: SHSKS6032

#### **FEATURES**

Tub Material: Acrylic Product Finish: White Shape: Rectangle

Tub Drain Placement: End

Drain Included: No

Water Depth to Overflow: 14-1/2" Water Capacity (Gallons): 64

Built-In Adjusters: No

#### **ADDITIONAL FEATURES**

- All dimensions (± 1/2").
- Textured slip-resistant bottom.
- Pre-leveled base.
- 53-gallon (200.6-Liters) operating capacity.
- Soaking No air feature.