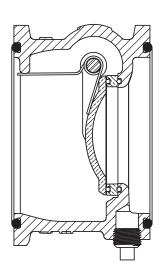

## Wafer Check Valves Technical/Dimensional Data

| ITEM NO. | DESCRIPTION                                        | MATERIAL                                         | QTY.              |
|----------|----------------------------------------------------|--------------------------------------------------|-------------------|
| 1        | Body                                               | Ductile Iron, ASTM A536 grade 70-50-5            | 1                 |
| 2        | Oring Buna-N                                       |                                                  | 2                 |
| 3        | Seat Ring                                          | at Ring Aluminum Bronze, ASTM B806 C95400/C95500 |                   |
| 4        | Screw                                              | 18-8 Stainless Steel                             | 4 (8" SIZE HAS 6) |
| 5        | Pin                                                | 18-8 Stainless Steel                             | 1                 |
| 6        | 6 Clapper Aluminum Bronze, ASTM B806 C95400/C95500 |                                                  | 1                 |
| 7        | 7 Spring 302 Stainless Steel                       |                                                  | 1                 |
| 8        | 8 1/2" NPT Pipe Steel                              |                                                  | 1 (4" SIZE ONLY)  |
| 9        | Oring                                              | Buna-N                                           | 2                 |