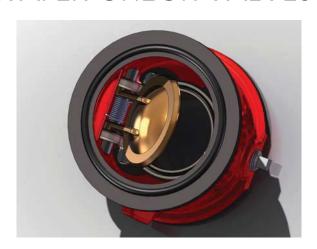

Compact, for installation between standard ASME B16.1 class 125 or class 150 flanges.

Mounting between class 250/300 flanges requires use of spacers.

Kennedy WAFER CHECK VALVES have spring loaded aluminum bronze clappers, resilient seating, and utilize "O" rings rather than gaskets for end seals.