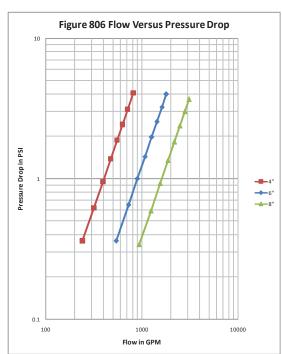

Flow Verses Pressure Drop Data from Utah Water Research Laboratory Report No. 2040 and 2073