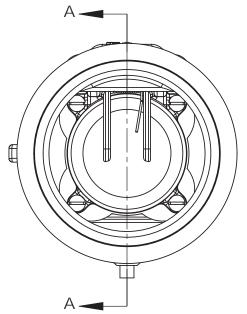

## Wafer Check Valves Technical/Dimensional Data

| ITEM NO. | DESCRIPTION                                        | MATERIAL                                         | QTY.              |
|----------|----------------------------------------------------|--------------------------------------------------|-------------------|
| 1        | Body                                               | Ductile Iron, ASTM A536 grade 70-50-5            | 1                 |
| 2        | Oring Buna-N                                       |                                                  | 2                 |
| 3        | Seat Ring                                          | at Ring Aluminum Bronze, ASTM B806 C95400/C95500 |                   |
| 4        | Screw                                              | 18-8 Stainless Steel                             | 4 (8" SIZE HAS 6) |
| 5        | Pin                                                | 18-8 Stainless Steel                             | 1                 |
| 6        | 6 Clapper Aluminum Bronze, ASTM B806 C95400/C95500 |                                                  | 1                 |
| 7        | 7 Spring 302 Stainless Steel                       |                                                  | 1                 |
| 8        | 8 1/2" NPT Pipe Steel                              |                                                  | 1 (4" SIZE ONLY)  |
| 9        | Oring                                              | Buna-N                                           | 2                 |

| SIZE | "A"  | "B"  | "C"   | WT<br>lbs |
|------|------|------|-------|-----------|
| 4"   | 4.25 | 3.00 | 6.88  | 12        |
| 6"   | 4.25 | 4.50 | 8.75  | 18        |
| 8"   | 4.25 | 6.00 | 11.00 | 26        |