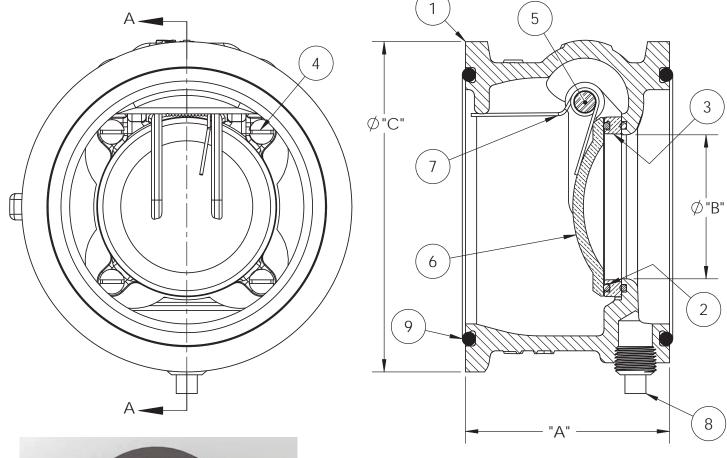

## Wafer Check Valves Technical/Dimensional Data

| ITEM NO. | DESCRIPTION                                        | MATERIAL                                         | QTY.              |
|----------|----------------------------------------------------|--------------------------------------------------|-------------------|
| 1        | Body                                               | Ductile Iron, ASTM A536 grade 70-50-5            | 1                 |
| 2        | Oring Buna-N                                       |                                                  | 2                 |
| 3        | Seat Ring                                          | at Ring Aluminum Bronze, ASTM B806 C95400/C95500 |                   |
| 4        | Screw                                              | 18-8 Stainless Steel                             | 4 (8" SIZE HAS 6) |
| 5        | Pin                                                | 18-8 Stainless Steel                             | 1                 |
| 6        | 6 Clapper Aluminum Bronze, ASTM B806 C95400/C95500 |                                                  | 1                 |
| 7        | 7 Spring 302 Stainless Steel                       |                                                  | 1                 |
| 8        | 8 1/2" NPT Pipe Steel                              |                                                  | 1 (4" SIZE ONLY)  |
| 9        | Oring                                              | Buna-N                                           | 2                 |

| SIZE | "A"  | "B"  | "C"   | WT<br>lbs |
|------|------|------|-------|-----------|
| 4"   | 4.25 | 3.00 | 6.88  | 12        |
| 6"   | 4.25 | 4.50 | 8.75  | 18        |
| 8"   | 4.25 | 6.00 | 11.00 | 26        |