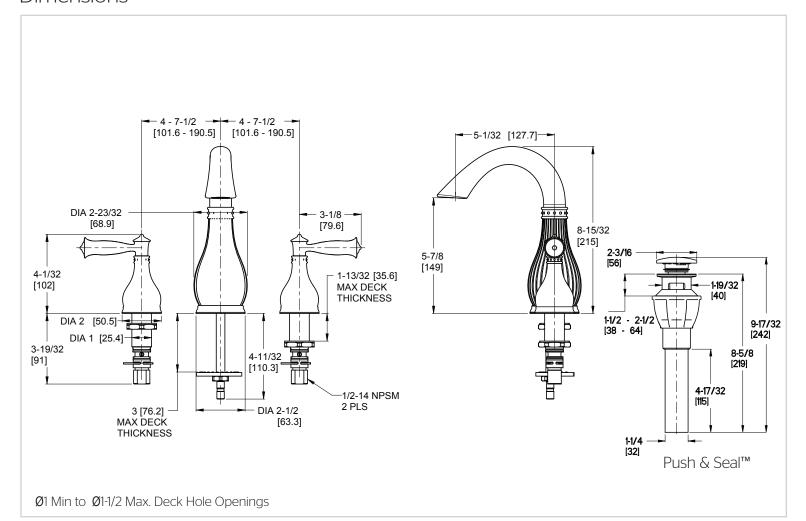

### Virtue™

#### 8" Widespread Lavatory Faucet

LF-049-VTKK Finish(KK)  $\square$  LF-049-VTYY Finish(YY)  $\square$ 



- Specifications
  - **Features**
- 1.2 GPM Flow Rate
- · Adjustable Install
- All Metal Construction
- Fixed Hub
- High Arc Spout
- Mounting Hardware Included
- Mounting Posts Included
- · Quick Install Tool

- Push & Seal™ Pop-Up
- Pforever Seal Ceramic Disc Valve
- Pforever Warranty®

#### Code Compliance

Pfister products are designed and manufactured in compliance with the following standards and codes:



Two-Handle3-Hole Installation

· Pforever Seal

- CSA B125 Certified
- ASME A112.18.1
- NSF 61/9 Annex G (Low lead)
- EPA WaterSense Certification 1.2 gpm, 4.5 L/Min
- Cal Green Compliant
- ADA Compliant-ANSI A117.1 (Lever handles only)











## Dimensions