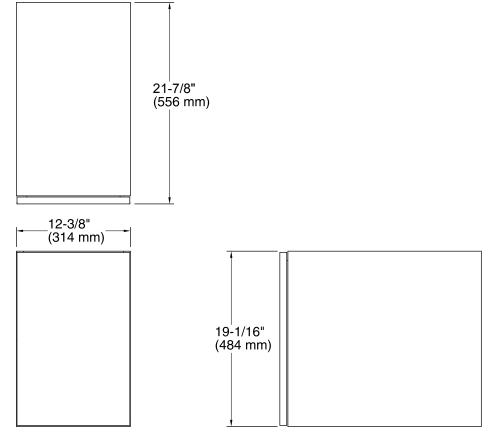

# **Jute**<sup>™</sup> Two-Drawer Bridge **K-99674**

### Features

- For use with Jute<sup>™</sup> vanities in the KOHLER<sup>®</sup> Tailored Vanity Collection.
- Catalyzed conversion varnish provides a durable moisture-resistant finish.
- Two solid wood drawers with dovetail construction.
- Full-extension 18" depth drawers with slow-close under-mount slides for smooth opening.
- Allows for easier transport through tight door openings or stairways than a full-size, one-piece vanity.
- Coordinates with the K-99688 Jute bar pull (sold separately).

#### Material

• Solid wood and veneers.



Codes/Standards CARB P2

**KOHLER® One-Year Limited Warranty** 

See website for detailed warranty information.







## **Technical Information**

All product dimensions are nominal.

#### Notes

Install this product according to the installation guide.