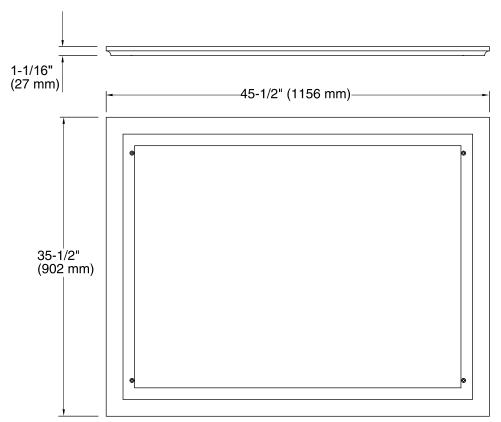

p>™</sup> vanities for a matched ensemble.
- Catalyzed conversion varnish provides a durable moisture-resistant finish.
- Mounts directly to wall for easy installation.

#### Material

Solid wood and veneers.



## Codes/Standards

CARB P2

### **KOHLER® One-Year Limited Warranty**

See website for detailed warranty information.

### **Available Color/Finishes**

Color tiles intended for reference only.

| Color | Code | Description     |
|-------|------|-----------------|
|       | 1WA  | Linen White     |
|       | 1WF  | Khaki White Oak |
|       | 1WD  | Ramie Walnut    |
|       | 1WG  | Cherry Tweed    |
|       | 1WB  | Claret Suede    |
|       | 1WC  | Felt Grey       |
|       | 1WE  | Terry Walnut    |
|       | 1WU  | Batiste Black   |
|       | 1WT  | Mohair Grey     |









### **Technical Information**

All product dimensions are nominal.

### **Notes**

Install this product according to the installation guide.