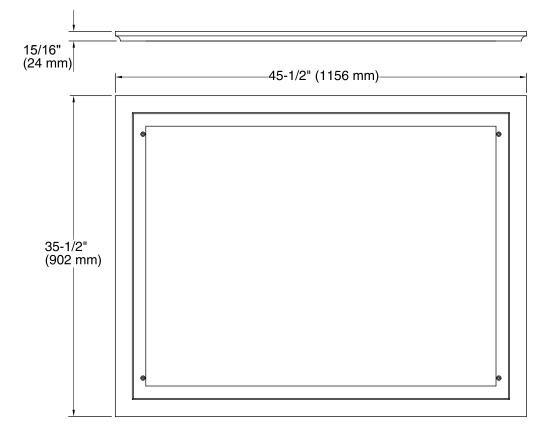

s directly to wall for easy installation.

#### Material

• Solid wood and veneers.



Codes/Standards CARB P2

KOHLER<sup>®</sup> One-Year Limited Warranty See website for detailed warranty information.

### Available Color/Finishes

Color tiles intended for reference only.

| Color      | Code | Description     |
|------------|------|-----------------|
| $\bigcirc$ | 1WA  | Linen White     |
|            | 1WF  | Khaki White Oak |
|            | 1WD  | Ramie Walnut    |
|            | 1WG  | Cherry Tweed    |
|            | 1WB  | Claret Suede    |
|            | 1WC  | Felt Grey       |
|            | 1WE  | Terry Walnut    |
|            | 1WU  | Batiste Black   |
|            | 1WT  | Mohair Grey     |





# Popin<sup>™</sup> Marabou<sup>™</sup> Medicine Cabinet Surround K-99663-40



## **Technical Information**

All product dimensions are nominal.

#### Notes

Install this product according to the installation guide.