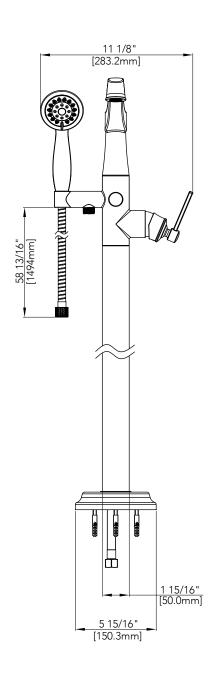

# PENDLETON COLLECTION

### **TUB FILLER FAUCET**

### **Product Codes:**

MIRPTFS1000CP (polished chrome) MIRPTFS1000BN (brushed nickel) MIRPTFS1000PN (polished nickel) MIRPTFS1000ORB (oil rubbed bronze)