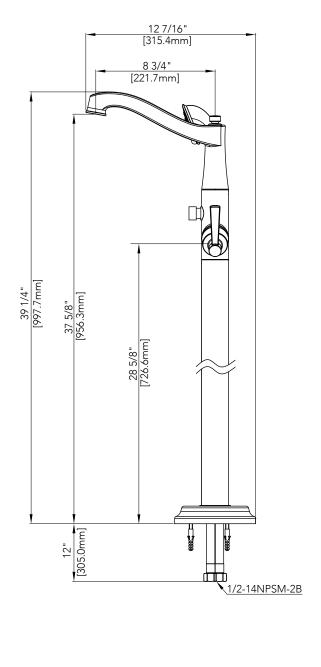

# PENDLETON COLLECTION

### **TUB FILLER FAUCET**

### **Product Codes:**

MIRPTFS1000CP (polished chrome) MIRPTFS1000BN (brushed nickel) MIRPTFS1000PN (polished nickel) MIRPTFS1000ORB (oil rubbed bronze)