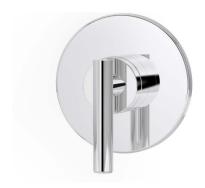

35-2DIV-CYL **Dual Outlet Diverter Valve Specification Submittal** 

| Model Number                                                                                                                                                                                                                              | Feature Highlights                                                                                                                                                                        |
|-------------------------------------------------------------------------------------------------------------------------------------------------------------------------------------------------------------------------------------------|-------------------------------------------------------------------------------------------------------------------------------------------------------------------------------------------|
| ☐ <b>35-2DIV-CYL</b> Dual Outlet Diverter Valve                                                                                                                                                                                           | <ul> <li>Screwless Escutcheon</li> <li>Components shall be metal construction, plated in<br/>standard polished chrome finish</li> </ul>                                                   |
| Modifications                                                                                                                                                                                                                             | Compliance                                                                                                                                                                                |
| □ -D2 Round diverter handle (Chrome and Satin Nickel finish only) □ -D3 □ Cross diverter handle (Chrome and Satin Nickel finish only)                                                                                                     | -ASME A112.18.1/CSA B125.1                                                                                                                                                                |
| ☐ -NS CG Non-shared diverter valve ☐ -BRZ Brushed Bronze finish                                                                                                                                                                           | Warranty                                                                                                                                                                                  |
| □ -BBZ       Brushed Bronze finish         □ -MB       Matte Black finish         □ -STN       Satin Nickel finish         □ -TRM       Trim only (diverter valve not included)         Note: Append appropriate -suffix to model number. | Limited Lifetime - to the original end purchaser in consumer installations.  5 Years - for commercial installations. Refer to www.symmons.com/warranty for complete warranty information. |