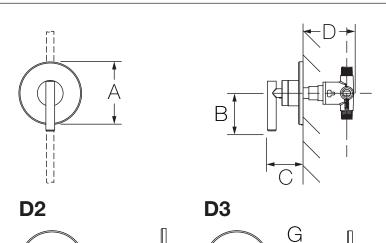

## **Dimensions**

| Measurements |               |
|--------------|---------------|
| Α            | Ø 5", 127 mm  |
| В            | 3", 76 mm     |
| С            | 2-7/8", 73 mm |
| D            | 3-1/2", 89 mm |
| Е            | 3", 76 mm     |
| F            | 2-7/8", 73 mm |
| G            | 1-3/8", 35 mm |
| Н            | 2-7/8", 73 mm |

Note: Dimensions subject to change without notice.