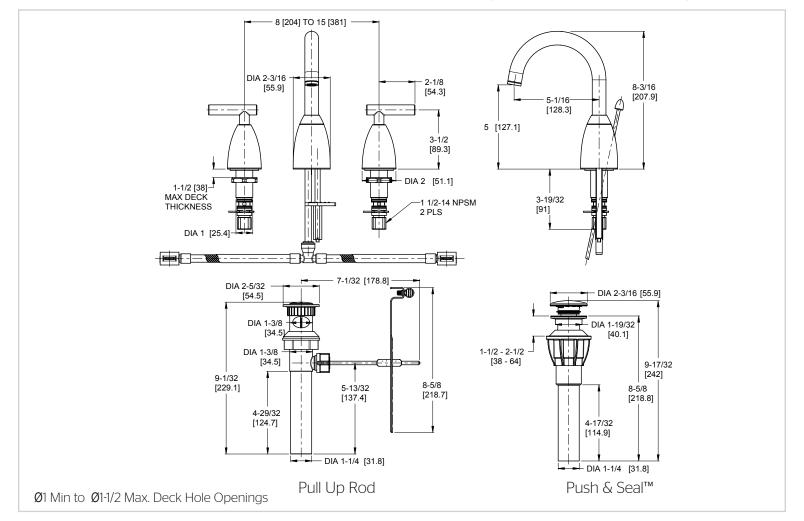

00 Finish(C) LF-049-NK00 Finish(K)



## Specifications

· Pforever Seal

#### **Features**

- 1.2 GPM Flow Rate
- 8"-15" Variable Installation
- Adjustable Install
- All Metal Construction
- Quick Connect Tool
- Fixed Hub
- Mounting Harware Included
- Pfast Connect

- Pull Up Rod (NCOO Only)
- Push & Seal™ Pop-Up (NKOO Only)
- High-Arc Spout
- Pforever Seal Ceramic Disc Valve
- Pforever Warranty®

### Code Compliance

Pfister products are designed and manufactured in compliance with the following standards and codes:

IAPMO Certified

• 3-Hole Installation

- CSA B125 Certified
- ASME A112.18.1
- NSF 61/9 Annex G (Low lead)
- · Cal Green Compliant
- CEC Compliant
- EPA WaterSense Certification 1.2 gpm, 4.5 L/Min
- ADA Compliant-ANSI A117.1 (Lever handles only)













## Dimensions