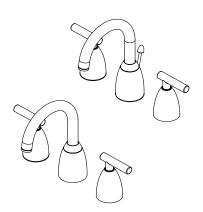

# Contempra™

8"-15" Widespread Faucet

LF-049-NC00 Finish(C) LF-049-NK00 Finish(K)

#### **Features**

- 1.2 GPM Flow Rate
- 8"-15" Variable Installation
- Adjustable Install
- All Metal Construction
- Quick Connect Tool
- Fixed Hub
- Mounting Harware Included
- Pfast Connect

- Pull Up Rod (NCOO Only)
- Push & Seal™ Pop-Up (NKOO Only)
- High-Arc Spout
- Pforever Seal Ceramic Disc Valve
- Pforever Warranty®