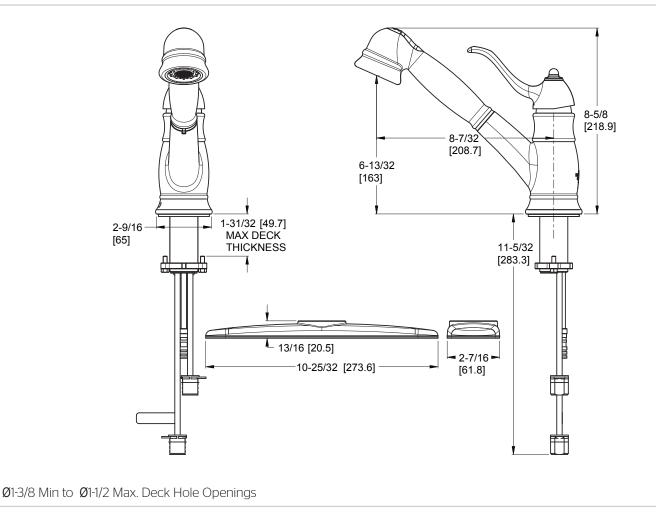

## **Features**

- 1.8 GPM Flow Rate

Specifications

- 2 Function Pull-Down Sprayer
- Swivel Spout
- 360° Rotating Spout
- Mounting Hardware Included
- Optional Deckplate
- Pfast Connect

- Pforever Seal Ceramic Disc Valve
- Pforever Warranty<sup>®</sup>
- **Code Compliance**