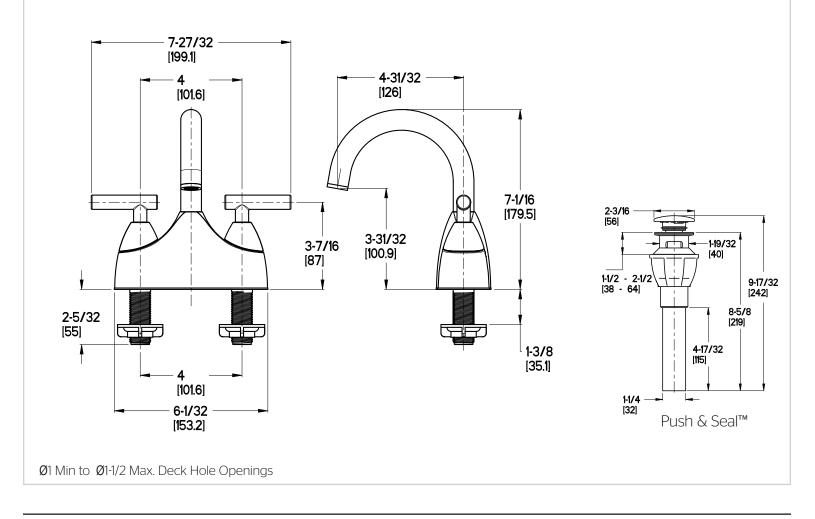

# Pfister

### Contempra™

4" Centerset Lavatory Faucet

LF-048-NC00 Finish(*C*)



- 3-Hole Installation
- Pforever Seal
- Push & Seal™ Pop-Up

## Specifications

#### Features

- 1.2 GPM Flow Rate
- All Metal Construction
- Fixed Hub
- High Arc Spout
- Mounting Hardware Included
- Mounting Posts Included
- Push and Seal<sup>™</sup> Pop-Up
- Pforever Seal Ceramic Disc Valves
- Pforever Warranty®

#### Dimensions

#### Code Compliance

Pfister products are designed and manufactured in compliance with the following standards and codes:

- IAPMO Certified
- CSA B125 Certified
- ASME A112.18.1
- NSF 61/9 Annex G (Low lead)
- Cal Green Compliant
- CEC Compliant
- EPA WaterSense Certification 1.2 gpm, 4.5 L/Min
- ADA Compliant-ANSI A117.1 (Lever handles only)