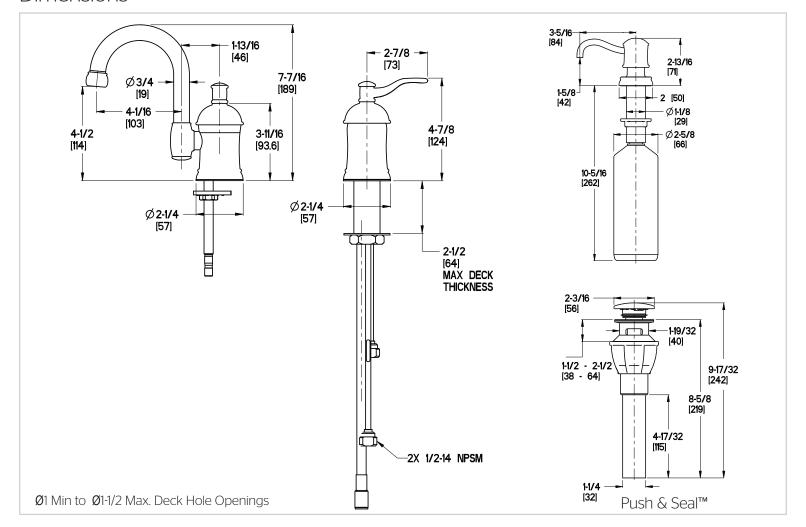

## Amherst™

8"-15" Widespread Faucet

LF-049-HA1K Finish(K) LF-049-HA1Y Finish(Y)

• 3 or 4-Hole Installation Push & Seal™ Pop-Up

Pforever Seal

# Specifications

- **Features**
- 1.2 GPM Flow Rate Adiustable Install
- All Metal Construction
- Quick Install Tool
- Mounting Hardware Included
- Mounting Posts Included
- Soap Dispenser Included
- Pfast Connect
- Push & Seal™ Pop-Up
- Pforever Seal Ceramic Disc Valves
- Pforever Warranty®