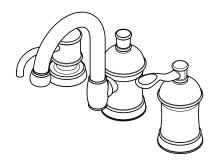

## Amherst™

8"-15" Widespread Faucet

LF-049-HA1K Finish(K) LF-049-HA1Y Finish(Y)

• 3 or 4-Hole Installation Push & Seal™ Pop-Up

Pforever Seal

# Specifications

- **Features**
- 1.2 GPM Flow Rate Adiustable Install
- All Metal Construction
- Quick Install Tool
- Mounting Hardware Included
- Mounting Posts Included
- Soap Dispenser Included
- Pfast Connect
- Push & Seal™ Pop-Up
- Pforever Seal Ceramic Disc Valves
- Pforever Warranty®