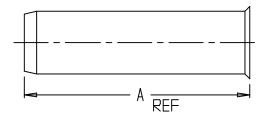

## **SUBMITTAL DATA SHEET**

Service Fitting - 6133T

CTS Insert Stiffener - Stainless Steel

| MODEL | SIZE  | Α     |
|-------|-------|-------|
| 6133T | 3/4   | 2 3/8 |
| 6133T | 1     | 2 3/8 |
| 6133T | 1 1/4 | 2 3/8 |
| 6133T | 1 1/2 | 2 3/8 |
| 6133T | 2     | 2 3/8 |