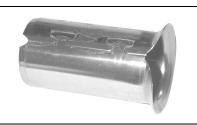

## **SUBMITTAL DATA SHEET**

Service Fitting - 6133T

CTS Insert Stiffener - Stainless Steel

| MODEL | SIZE  | Α     |
|-------|-------|-------|
| 6133T | 3/4   | 2 3/8 |
| 6133T | 1     | 2 3/8 |
| 6133T | 1 1/4 | 2 3/8 |
| 6133T | 1 1/2 | 2 3/8 |
| 6133T | 2     | 2 3/8 |

## SUBMITTAL INFORMATION

- 304 Series Stainless Steel
- Certified to NSF/ANSI/CAN 61
- Insert stiffeners required on all flexible plastic connections.
- For use on:
  - Polyethylene ASTM D2737 SDR 9 tube size
  - Pex Tubing ASTM F876 SDR 9 CSA B137.5
  - Polybutylene ASTM D2666 SDR 9 tube size Class 250