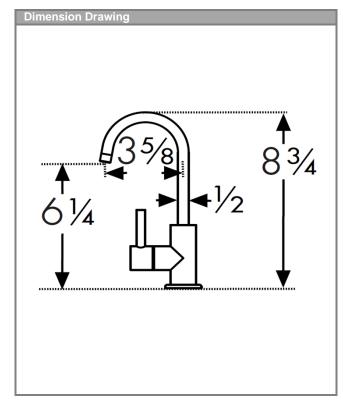

## **Features**

Flow: 0.5 gpm @ 45 PSI Spray: Full Spray Cartridge: 3/8" Ceramic Cartridge Swivel: 360° Recommended Water Pressure: 30-75 PSI Max. Water Pressure: 145 PSI Hole Size for Faucet: 1 3/8"