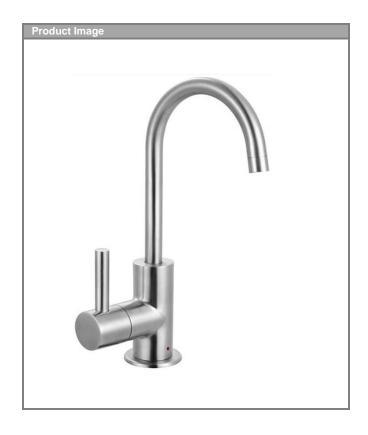

# **SPECIFICATION SHEET**

Series: Steel

Model: Little Butler Faucet, Hot only

Part no. DW13150 Finish: Stainless Steel

## Description